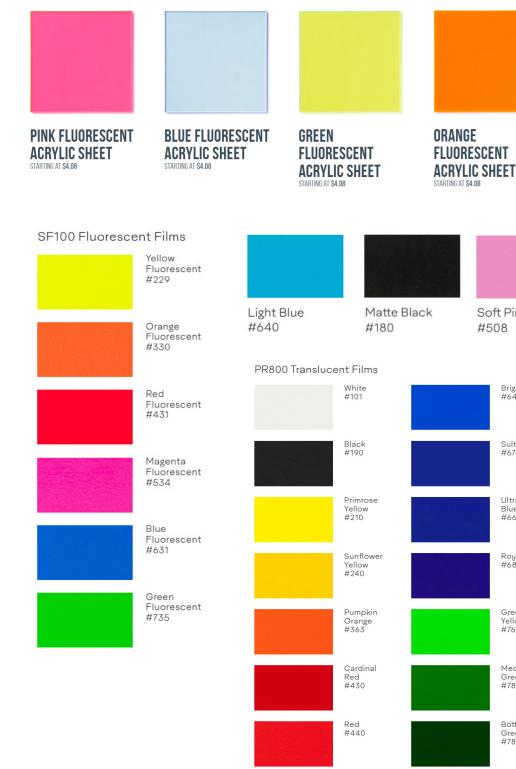

GRAPHIC DRAWING NAME: SCHEDULE EX.02.03 DRAWING NO:

## **GRAPHIC SPECIFICATIONS**

- A 1/4" ACRYLITE Panel, Etched 1/16" deep, infilled BLACK, clear coat
- B AVERY DENNISON SC950 Opaque Vinyl; PR800 Translucent Film, and SF 100 Fluorescent Vinyl, plotter cut, applied directly to walls and windows.
- C Hi-Resolution Direct Print on Vinyl (Avery or similar), Applied directly to columns, Matte Over-laminate, 4" Overlap on seams.
- D Dye sublimation on cotton-poplin blend, grommets at corners, for outdoor use.
- E Direct Print Matte Presentation Paper, mount to black matboard, affix at lower right of artworks.
- F StreetRAP STR328 Concrete Floor Grpahics with PERMACOLOR FloorGRIP PF6600 Slip Resistant Textured Over-laminate applied in clusters as wayfinding and Exhibition Area designation.



CAMERON A. LEDY Exhibition & Experience Design

Find

Your



PROJECT

State University of New York School of Graduate Studies Exhibition and Experience Design

## YELLOW **FLUORESCENT ACRYLIC SHEET**

Soft Pink #508

Violet #513

Bright Blue #646

Sultan Blue #672

Ultra Marine Blue #669

Royal Blue #683

Green Yellow #761

Medium Green #781

Bottle Green #782

CLIENT

## CREATIVETIME

Missing

Piece

#### SITE

**M** HIGHLINESTAGES 440 WEST 15<sup>™</sup> STREET NEW YORK, NY 10011

#### DISCLAIMER

These drawings represent design intent only. These drawings are not for construction. This is an unpublished and proprietary work protected under copyright, trade secret, and like laws of the United States and other countries. All rights reserved. These materials may not be reproduced, displ