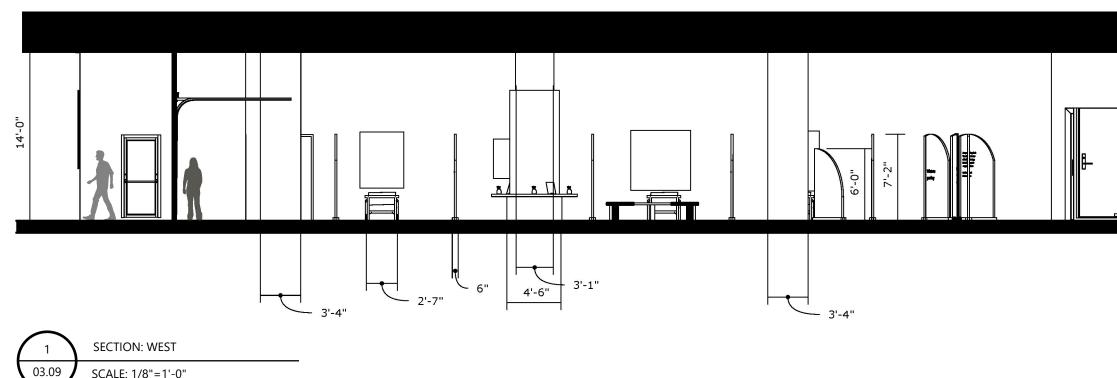

## 04A + 07A. MEET THE MAKERS

## SEE:

Two three-sided columns in the space with hi-res printed graphic panels featuring each of the six exhibiting artists, a single cup handset, and (what appear to be) three buttons with the directive "Play Here"

#### D0:

Each column face is a silhouette of the artist with their work masked inside. There can be other items and personal effects around the silhouetted portrait but the focus is on listening to the first-person audio recording of the artists speaking about their studio practice, techniques, and what matters to them.

### **EXPERIENCE:**

A virtual meet and greet for when the artists are not available and the ability to "dialogue" with the artist on their terms. It is a no-stakes opportunity for a visitor to make a personal connection with an artist and possibly decide to be a supporter or collector.

### LEARN:

Learn more about art as a practice and profession, learn more about each of the exhibiting artists, and, as with many of the interactives in this exhibition, learn more about yourself and your own tastes.

CAMERON A. LEDY Exhibition & Experience Design

Find

Your

PROJECT

State University of New York School of Graduate Studies Exhibition and Experience

CREATIVETIME SITE

Missing Piece

CLIENT

KEY PLAN 

N►

CAMERON LEDY DRAWN BY: SCALE: AS INDICATED DATE: DEC. 8, 2023 MEET THE DRAWING NAME: MAKERS DRAWING NO: EX.01.14