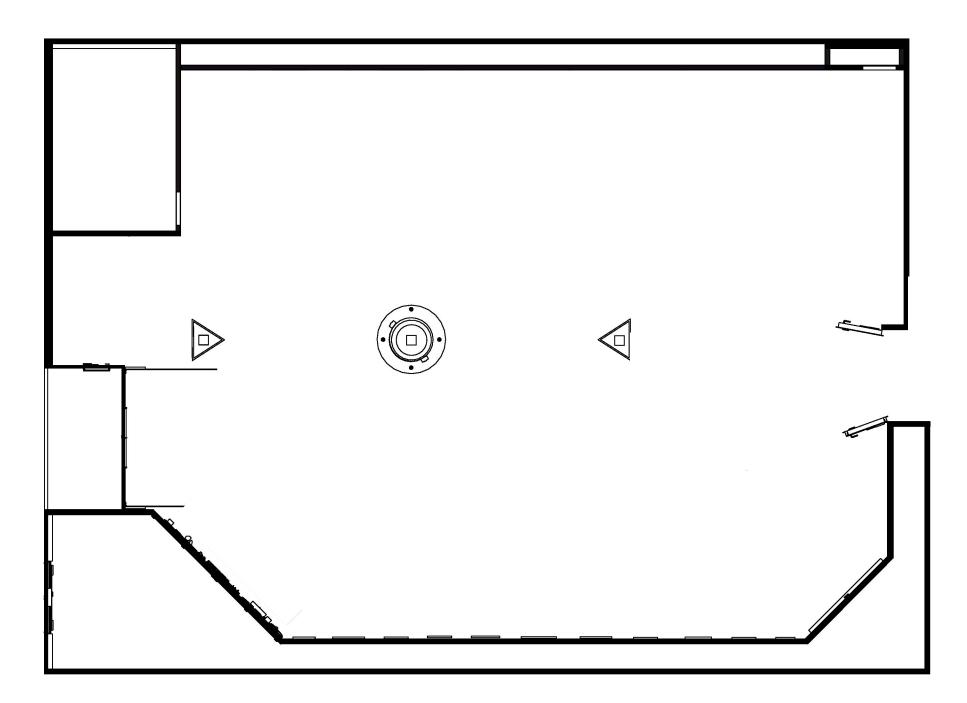

## **02A. SPEED DATING (WITH A PAINTING)**

#### SEE:

kes

One painting on the wall with a chair in front of it and a divider separating it from a similar set up.

#### D0:

Sit (or stand) and take in the painting in front of you for one minute. (After one minute a light will pulse and a gentle tone will suggest you move to the next seat and repeat the process three more times).

#### **EXPERIENCE:**

Experience the work of art in front of you. Be present, experience your response to the work. Let your eyes wander and see where it takes you. Identify something pleasing or discordant in the work.

### LEARN:

How did you feel? Did it make you feel an emotion? Did you recognize something or did it make you recall something from your past? Could you imagine the work in your home? Would you want to? Did repeating the process change it for you?