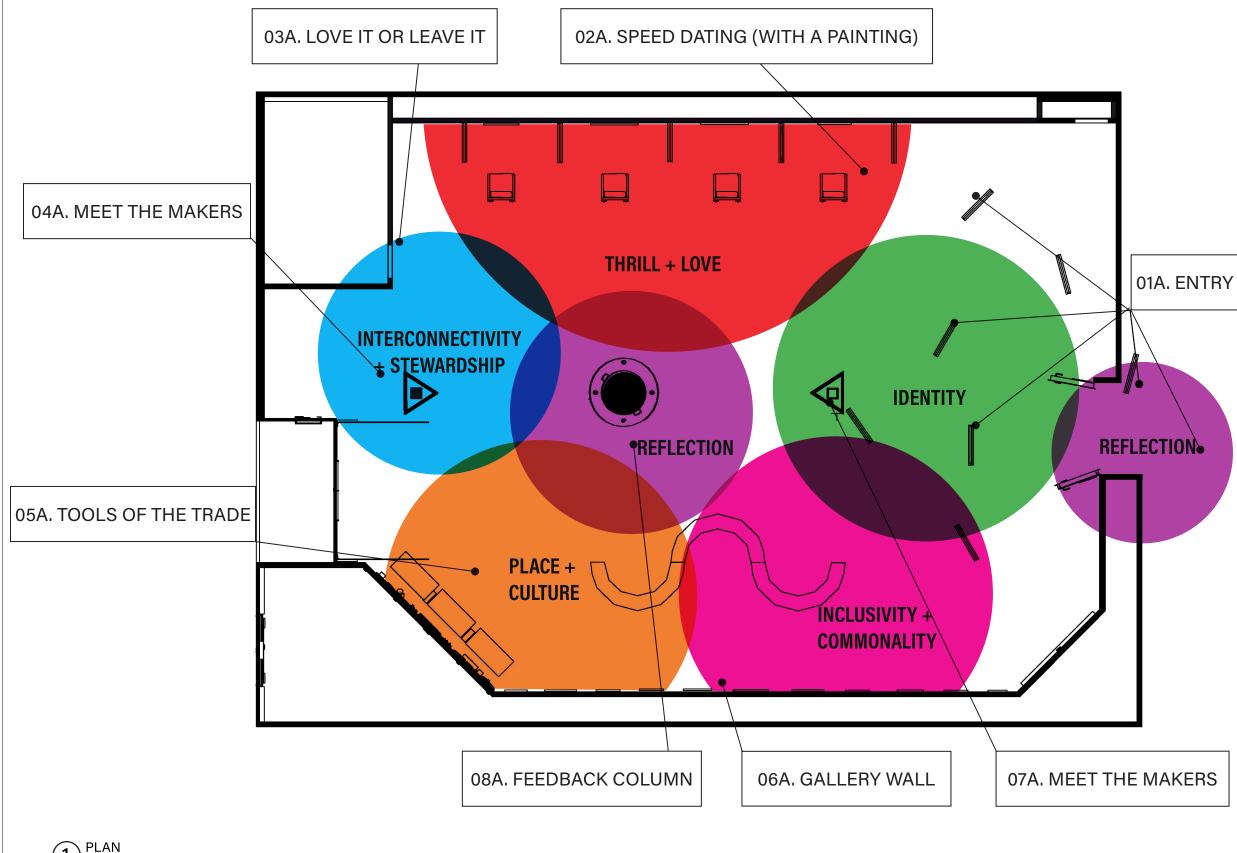

## **KEY CONCEPTS BUBBLE FLOORPLAN**

Scale: 1" = 10'-0"

CAMERON A. LEDY Exhibition & Experience Design

State University of New York School of Graduate Studies Exhibition and Experience Design

## **ENTRY + INTRODUCTION**

SEE:

Introductory panels priming the visitor for the experience: What do you expect when you attend an art event or exhibition? What makes you happy? How are you feeling right now?

## **02A. SPEED DATING (WITH A PAINTING)**

### SEE:

A pegboard wall divided in four columns -one for each of the paintings from the previous section. Three types of hang-tags stating "Love It!, Leave it., and Lukewarm,"

## 04A + 07A. MEET THE MAKERS

## 05A. TOOLS OF THE TRADE

SEE:

Three panels of art supplies and tools all used by artists. Each object has a story of "who" it is, "what" task it performs, and "where/with whom" it usually resides.

## KEY PLAN

DRAWN BY: SCALE: DATE:

CAMERON LEDY AS INDICATED DEC. 8, 2023

DRAWING NAME: GALLERY WALL

DRAWN BY: SCALE: DATE:

CAMERON LEDY AS INDICATED DEC. 8, 2023

FEEDBACK COLUMN

DRAWING NO: