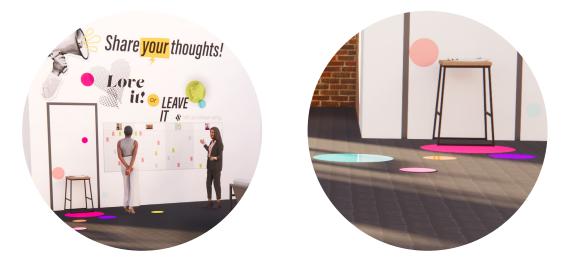

### SEE:

A pegboard wall divided in four columns -one for each of the paintings from the previous section. Three types of hang-tags stating "Love It!, Leave it., and Lukewarm,"

#### D0:

Visitors may leave low-lift feedback on any, or all, of the artworks. If so inclined, and particularly if they have chosen "Lukewarm" visitors are encouraged to write in supplemental qualitative feedback.

\* Provides aggregate data for research.

### **EXPERIENCE:**

As the first co-authored feedback experience this interactive is intentionally straightforward and helps establish the participatory tone. Visitors should feel their opinion is valued but voluntary and they may move at their own pace.

## LEARN:

This is a safe space to express different opinions. It's completely valid to not like a work of art, or to like a work of art as a gift for someone you know, or, as we've said before, to not know exactly why -we're learning!