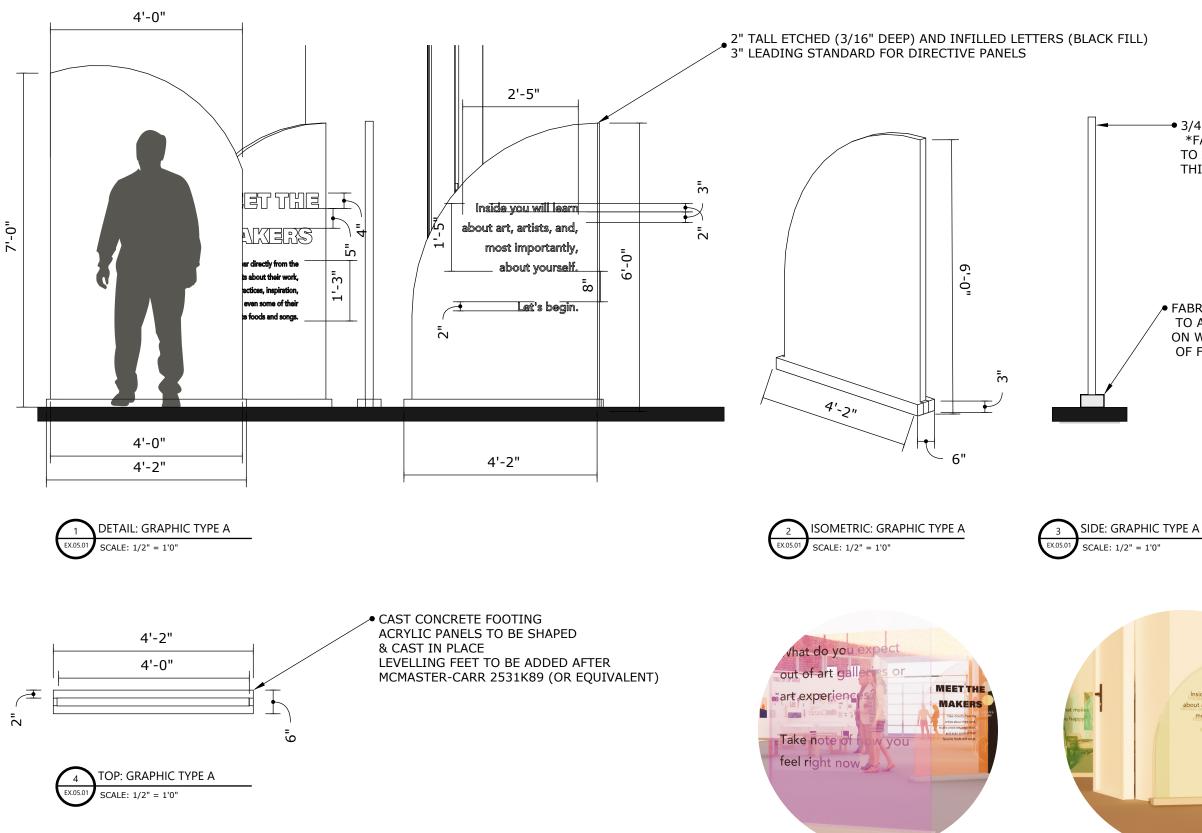

## 04A + 07A. MEET THE MAKERS

## SEE:

Two three-sided columns in the space with hi-res printed graphic panels featuring each of the six exhibiting artists, a single cup handset, and (what appear to be) three buttons with the directive "Play Here"

#### D0:

Each column face is a silhouette of the artist with their work masked inside. There can be other items and personal effects around the silhouetted portrait but the focus is on listening to the first-person audio recording of the artists speaking about their studio practice, techniques, and what matters to them.

### **EXPERIENCE:**

A virtual meet and greet for when the artists are not available and the ability to "dialogue" with the artist on their terms. It is a no-stakes opportunity for a visitor to make a personal connection with an artist and possibly decide to be a supporter or collector.

### LEARN:

Learn more about art as a practice and profession, learn more about each of the exhibiting artists, and, as with many of the interactives in this exhibition, learn more about yourself and your own tastes.