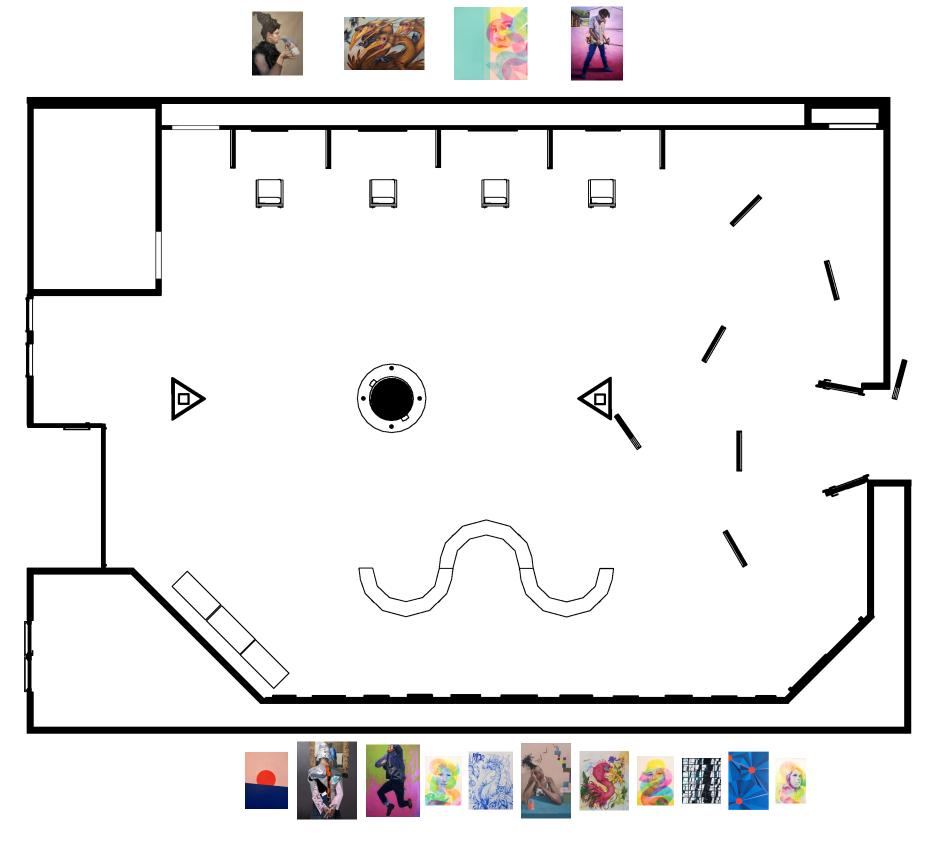

Exhibiting artists include: Kevin Ledo, Mateus Bailon, Lucinda Walker, Shiqing Deng, Jared Weiss, and Level.

"Tea Time" Shiqing Deng

CAMERON A. LEDY Exhibition & Experience Design

State University of New York hool of Graduate Studie