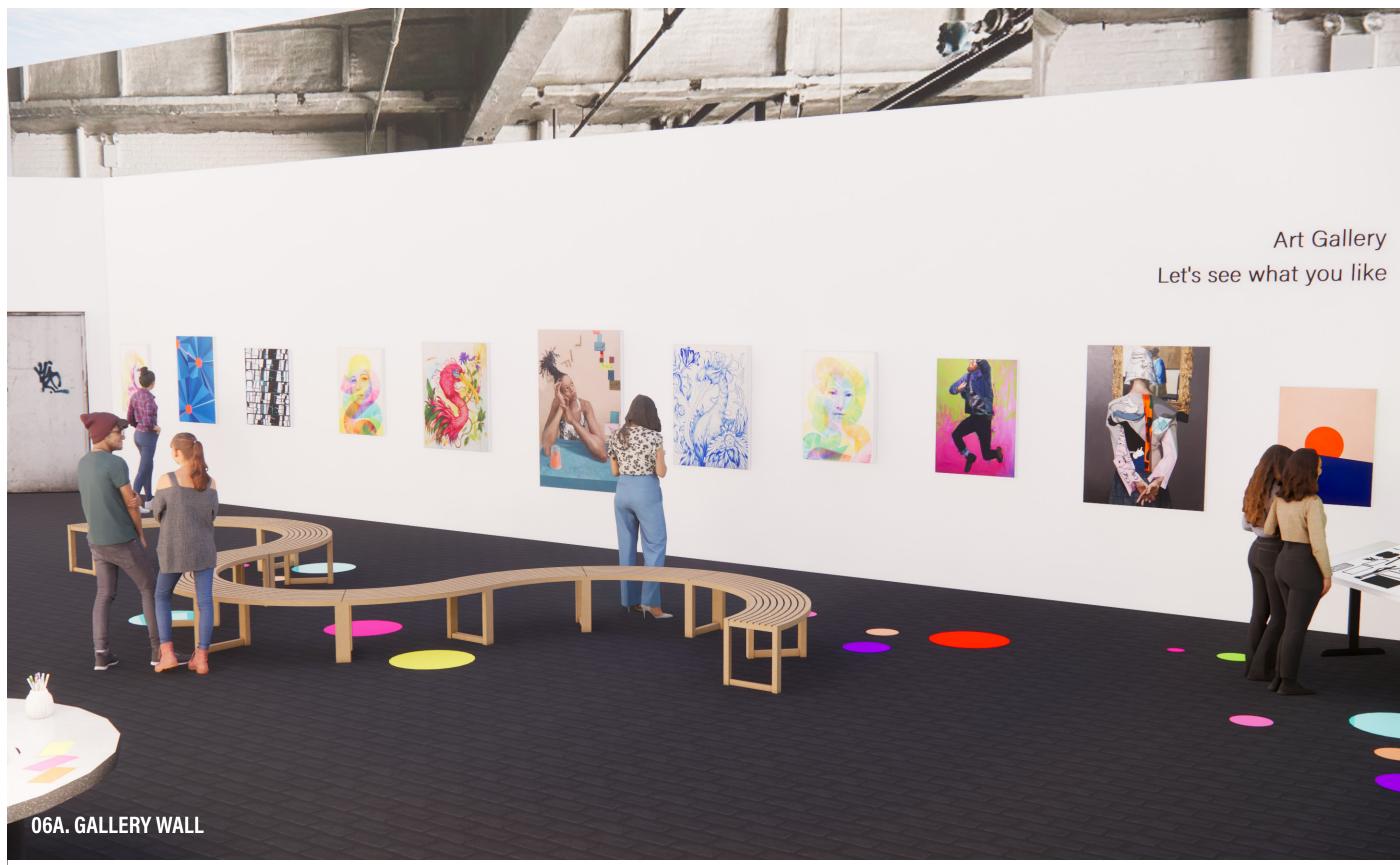

## KEY PLAN

DRAWN BY: SCALE: DATE:

CAMERON LEDY AS INDICATED DEC. 8, 2023

DRAWING NAME: GALLERY WALL

## SEE:

The central column has a sheath of wire mesh and a circular writing desk at its base. Color-coded sheets of paper are printed with a range of emotions and descriptors such as "happy, inspiring, conversation starting, anxious," and more.

#### D0:

Visitors are asked " What did you feel today?" and given space to elaborate on whatever aspect of the experience provoked a response -positive, negative, or neutral. The pieces of paper are rolled up and placed in the slots of the wire mesh and when the reachable holes are filled, the mesh sheath is raised up the column.

## **EXPERIENCE:**

Your opinion matters. In this space we want visitors to feel comfortable sharing their thoughts and opinions. Additionally the experience of sharing your opinion should be fun, friendly, and beautiful.

## LEARN:

Visitors will literally see how different opinions and experiences come together to create something beautiful. In addition to being a whimsical co-created paper sculpture the DRAWING NAME: Feedback Column is a form of Data Visualization providing a temperature check on sentiment and attendance throughout the show.