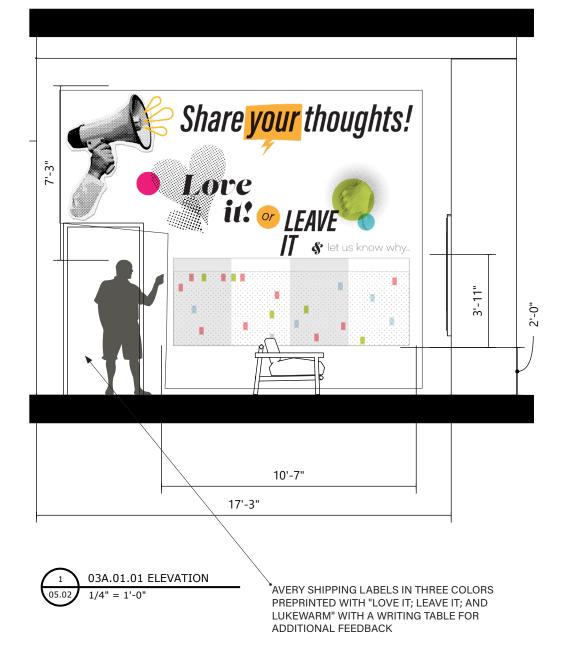

### SEE:

A pegboard wall divided in four columns -one for each of the paintings from the previous section. Three types of hang-tags stating "Love It!, Leave it., and Lukewarm,"

#### D0:

Visitors may leave low-lift feedback on any, or all, of the artworks. If so inclined, and particularly if they have chosen "Lukewarm" visitors are encouraged to write in supplemental qualitative feedback.

\* Provides aggregate data for research.