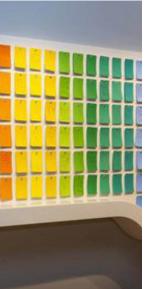

## SEE:

The central column has a sheath of wire mesh and a circular writing desk at its base. Color-coded sheets of paper are printed with a range of emotions and descriptors such as "happy, inspiring, conversation starting, anxious," and more.

#### D0:

Visitors are asked " What did you feel today?" and given space to elaborate on whatever aspect of the experience provoked a response -positive, negative, or neutral. The pieces of paper are rolled up and placed in the slots of the wire mesh and when the reachable holes are filled, the mesh sheath is raised up the column.

## **EXPERIENCE:**

Your opinion matters. In this space we want visitors to feel comfortable sharing their thoughts and opinions. Additionally the experience of sharing your opinion should be fun, friendly, and beautiful.

## LEARN:

Visitors will literally see how different opinions and experiences come together to create something beautiful. In addition to being a whimsical co-created paper sculpture the DRAWING NAME: Feedback Column is a form of Data Visualization providing a temperature check on sentiment and attendance throughout the show.