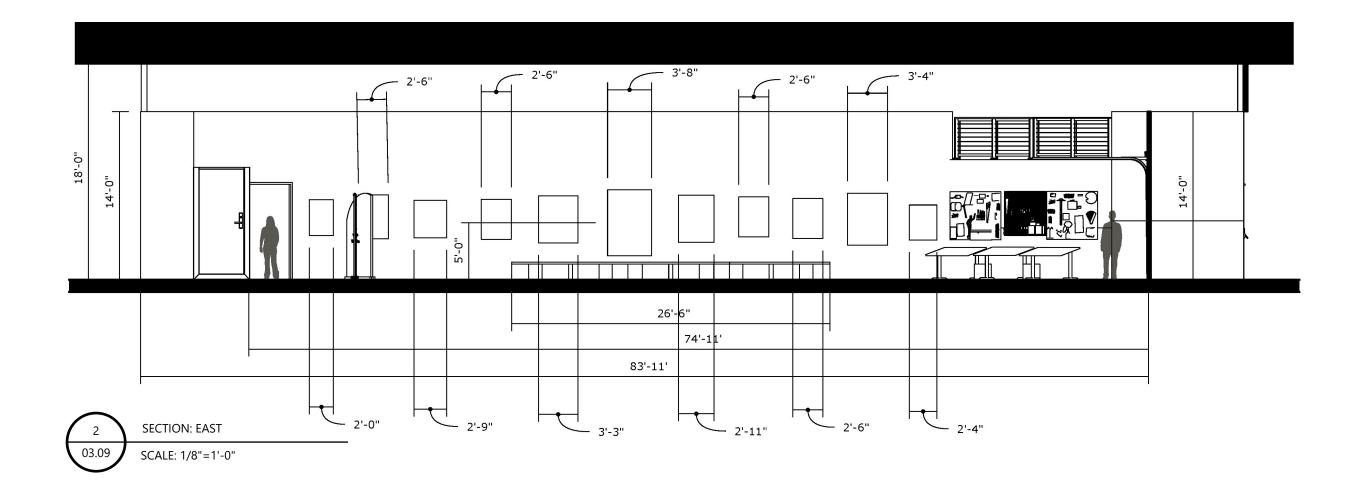

#### DISCLAIMER

DRAWING NO:

SEE: See more art!

### D0:

Take your newfound confidence in your taste and check out some art -see if there's anything that speaks to you.

#### **EXPERIENCE:**

Relax and take it easy -you know what you're doing!

### LEARN:

figure out what you do and do not like.

## CAMERON A. LEDY Exhibition & Experience Design

PROJECT

State University of New York School of Graduate Studies Exhibition and Experience Design

This is another opportunity to check in with yourself and

## KEY PLAN

DRAWN BY: SCALE: DATE:

CAMERON LEDY AS INDICATED DEC. 8, 2023

DRAWING NAME: GALLERY WALL

## SEE:

The central column has a sheath of wire mesh and a circular writing desk at its base. Color-coded sheets of paper are printed with a range of emotions and descriptors such as "happy, inspiring, conversation starting, anxious," and more.

#### D0:

Visitors are asked " What did you feel today?" and given space to elaborate on whatever aspect of the experience provoked a response -positive, negative, or neutral. The pieces of paper are rolled up and placed in the slots of the wire mesh and when the reachable holes are filled, the mesh sheath is raised up the column.

## **EXPERIENCE:**

Your opinion matters. In this space we want visitors to feel comfortable sharing their thoughts and opinions. Additionally the experience of sharing your opinion should be fun, friendly, and beautiful.

## LEARN:

Visitors will literally see how different opinions and experiences come together to create something beautiful. In addition to being a whimsical co-created paper sculpture the DRAWING NAME: Feedback Column is a form of Data Visualization providing a temperature check on sentiment and attendance throughout the show.

DRAWN BY: SCALE: DATE:

CAMERON LEDY AS INDICATED DEC. 8, 2023

FEEDBACK COLUMN

DRAWING NO: