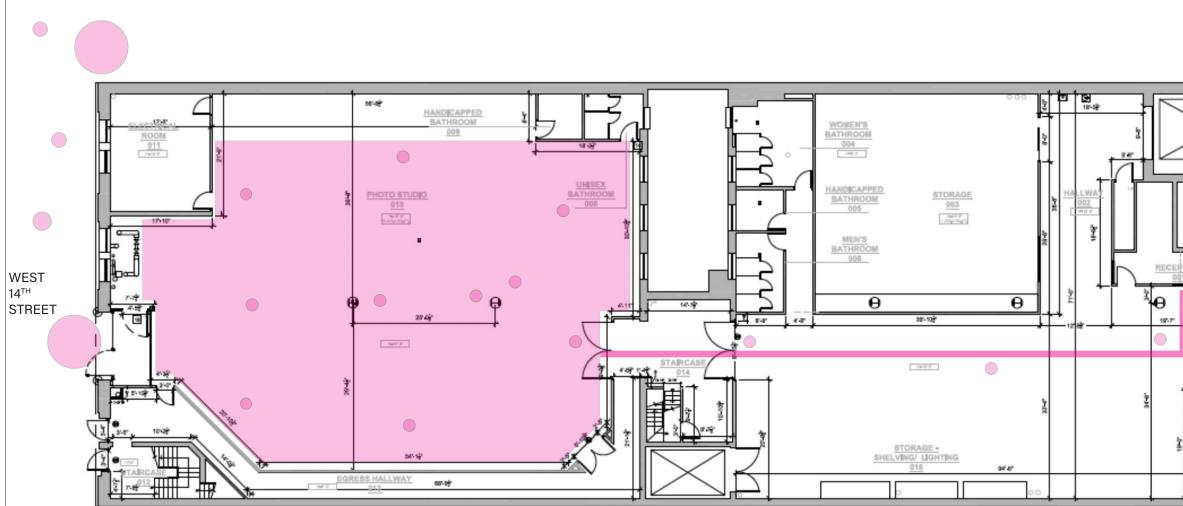

15<sup>™</sup> STREET NEW YORK, NY 10011

#### DISCLAIMER

These drawings represent design intent only. These drawings are not for construction. This is an unpublished and proprietary work protected under copyright, trade secret, and like laws of the United States and other countries. All rights reserved. These materials may not be reproduced, displayed, distributed, nor may be the information therein be used or disclosed in whole or in part, without the express written permission of Cameron A. Ledy. DO NOT BUILD.

KEY PLAN



| DRAWN BY:     | CAMERON LEDY |
|---------------|--------------|
| SCALE:        | AS INDICATED |
| DATE:         | DEC. 8, 2023 |
|               |              |
| DRAWING NAME: | ARTIFACT     |
|               | SCHEDULE     |
| DRAWING NO:   | EX.02.06     |







## STAGE D & LOBBY

Approx. 10,000 sq/ft (including restrooms and bar) 600 amp, 3-phase power (1800 amps) Opaque overhead garage doors 14th Street and 15th Street access 10 restrooms Highest ceiling: 16' lowest beam: 14' Polished concrete and brick cobblestone flooring Mezzanine catwalk (90' long)

Centrally located and pitched floor drain Exposed red brick White painted brick walls 200/Mb internet connection will handle up to 800 guests Garage door dimensions - 14th Street: 13' 4" wide x 10' 4" high - 15th Street: 12' 8" wide x 11' 4" high



Find



PROJECT

State University of New York School of Graduate Studies Exhibition and Experience Design

# WEST 15<sup>⊤н</sup> STREET

# Your Missing Piece 💮

CLIENT

## CREATIVETIME

SITE

**M** HIGHLINESTAGES 440 WEST 15<sup>™</sup> STREET N