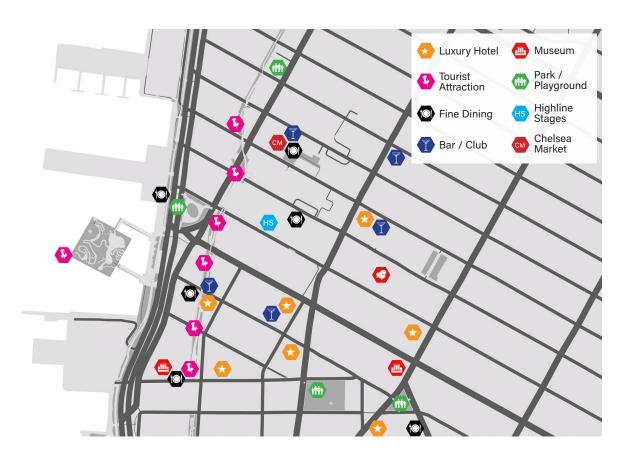

## SITE + VENUE

Highline Stages 440 West 15th Street New York, NY 10011 (between 9th and 10th Avenue)

Thursday November 14 – December 19th, 2024 (pre-holiday & Q4)

Highline Stages boasts approximately 45,000 square feet of mixed-use production space including two 6,000 square foot sound stages, lighting, grip, and photo rental, state of the art sound systems, and two drive in freight elevators.

In addition to the on-site amenities, the location of Highline Stages makes it particularly suitable to the client and audience of this exhibition. Highline Stages is on the cusp of the **Meatpacking** District and Chelsea -neighborhoods known for Art, Entertainment, luxury retail, and fine dining. Similarly the area has a number of tourist attractions and high traffic areas such as The High Line, Chelsea Market, The Whitney Museum, The Standard Hotel, Le Bain, and Google's New York Headquarters.