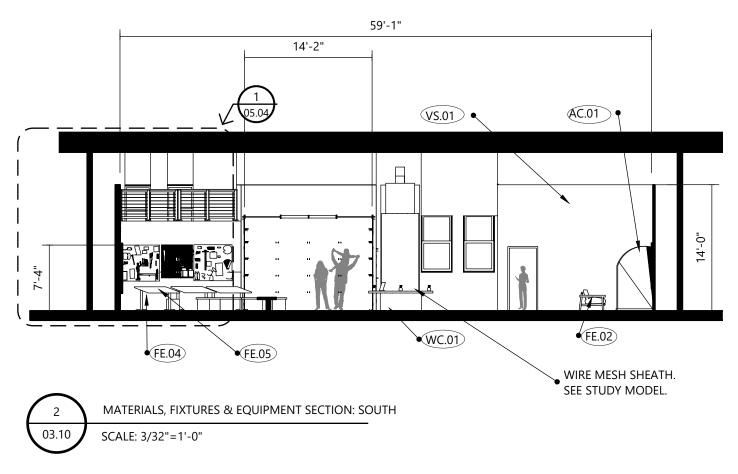

## SEE:

The central column has a sheath of wire mesh and a circular writing desk at its base. Color-coded sheets of paper are printed with a range of emotions and descriptors such as "happy, inspiring, conversation starting, anxious," and more.

#### D0:

Visitors are asked " What did you feel today?" and given space to elaborate on whatever aspect of the experience provoked a response -positive, negative, or neutral. The pieces of paper are rolled up and placed in the slots of the wire mesh and when the reachable holes are filled, the mesh sheath is raised up the column.

## **EXPERIENCE:**

Your opinion matters. In this space we want visitors to feel comfortable sharing their thoughts and opinions. Additionally the experience of sharing your opinion should be fun, friendly, and beautiful.

## LEARN:

Visitors will literally see how different opinions and experiences come together to create something beautiful. In addition to being a whimsical co-created paper sculpture the DRAWING NAME: Feedback Column is a form of Data Visualization providing a temperature check on sentiment and attendance throughout the show.