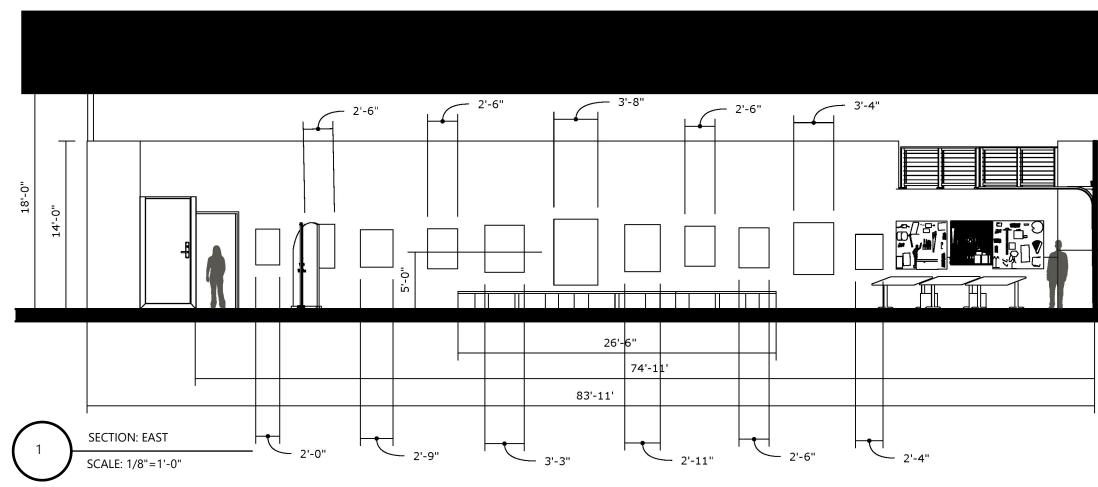

itten permission of Cameron A. Ledy. DO NOT BUILD.

N►

EX.03.11

KEY PLAN 



DRAWING NO:



SECTION: WEST SCALE: 1/8"=1'-0"



| 01A.01.P1   |
|-------------|
| 01A.01.GR05 |
| 01A.01.GR05 |
| 01A.01.GR05 |
| 01A.01.GR05 |
| 07A.01.GR05 |
|             |

CAMERON A. LEDY Exhibition & Experience Design



State University of New York School of Graduate Studies Exhibition and Experience Design

# PROJECT

# Find Your Missing Piece 🚱

CLIENT

# CREATIVETIME

SITE

440 WEST 15<sup>™</sup> STREET NEW YORK, NY 10011

# DISCLAIMER



| DRAWN BY:     | CAMERON LEDY |
|---------------|--------------|
| SCALE:        | AS INDICATED |
| DATE:         | DEC. 8, 2023 |
|               |              |
| DRAWING NAME: | WEST         |
|               | SECTION      |
| DRAWING NO:   | EX.03.12     |





# 14'-0"

CAMERON A. LEDY Exhibition & Experience Design



State University of New York School of Graduate Studies Exhibition and Experience Design

# PROJECT

# Find Your Missing Piece 💮

CLIENT

# CREATIVETIME

SITE

440 WEST 15<sup>™</sup> STREET NEW YORK, NY 10011

# DISCLAIMER





33'-9"

EXTERIOR ELEVATION NORTH - 09A.01.GR01 TYPE D

SCALE: 3/16" = 1'

1

CAMERON A. LEDY Exhibition & Experience Design



PROJECT

State University of New York School of Graduate Studies Exhibition and Experience Design

4'-2"

7'-5"

5'-5"

14'-10"



# CREATIVETIME

SITE

440 WEST 15<sup>™</sup> STREET NEW YORK, NY 10011

### DISCLAIMER





# **VISUAL IDENTITY INSPIRATION**

# LOOK DEEPLY & REFLECT





LOOK FOR LOVE









Museum of Vancouver "The Happy Show"- Stefan Sagmeiste









How d