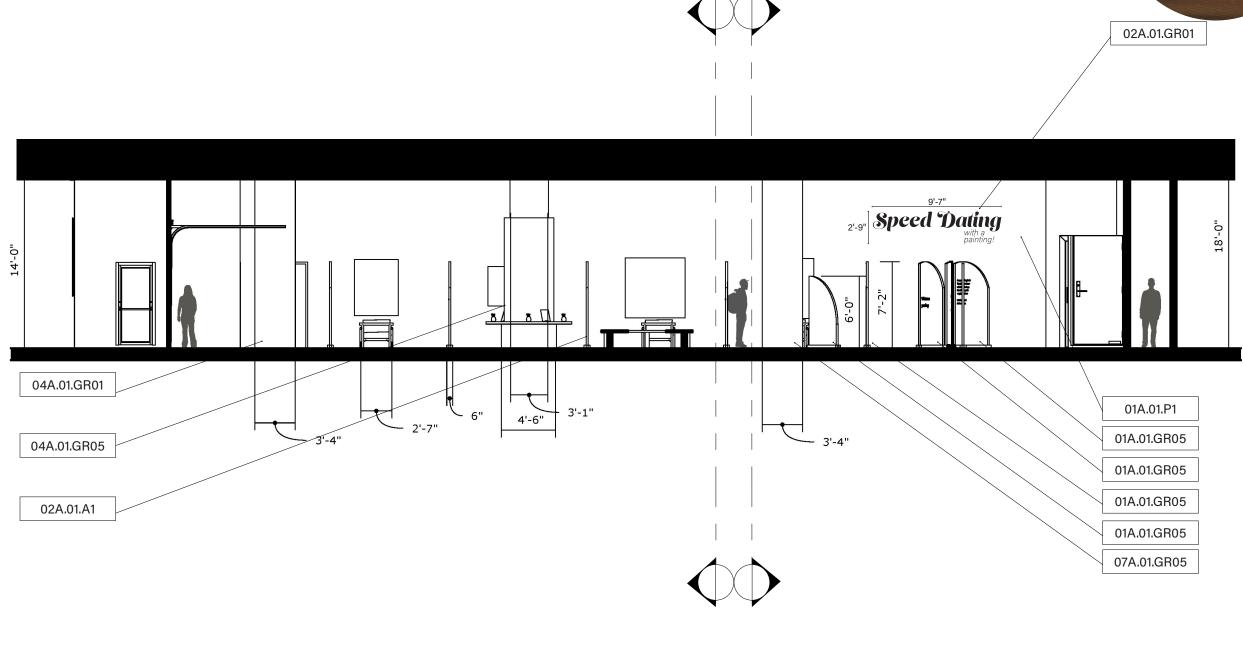

## **02A. SPEED DATING (WITH A PAINTING)**

#### SEE:

kes

One painting on the wall with a chair in front of it and a divider separating it from a similar set up.

#### D0:

Sit (or stand) and take in the painting in front of you for one minute. (After one minute a light will pulse and a gentle tone will suggest you move to the next seat and repeat the process three more times).

#### **EXPERIENCE:**

Experience the work of art in front of you. Be present, experience your response to the work. Let your eyes wander and see where it takes you. Identify something pleasing or discordant in the work.

### LEARN:

How did you feel? Did it make you feel an emotion? Did you recognize something or did it make you recall something from your past? Could you imagine the work in your home? Would you want to? Did repeating the process change it for you?

DRAWN BY: CAMERON LEDY SCALE: AS INDICATED DATE: DEC. 8, 2023

**DRAWING NAME:** 02A SPEED DATING

DRAWING NO: