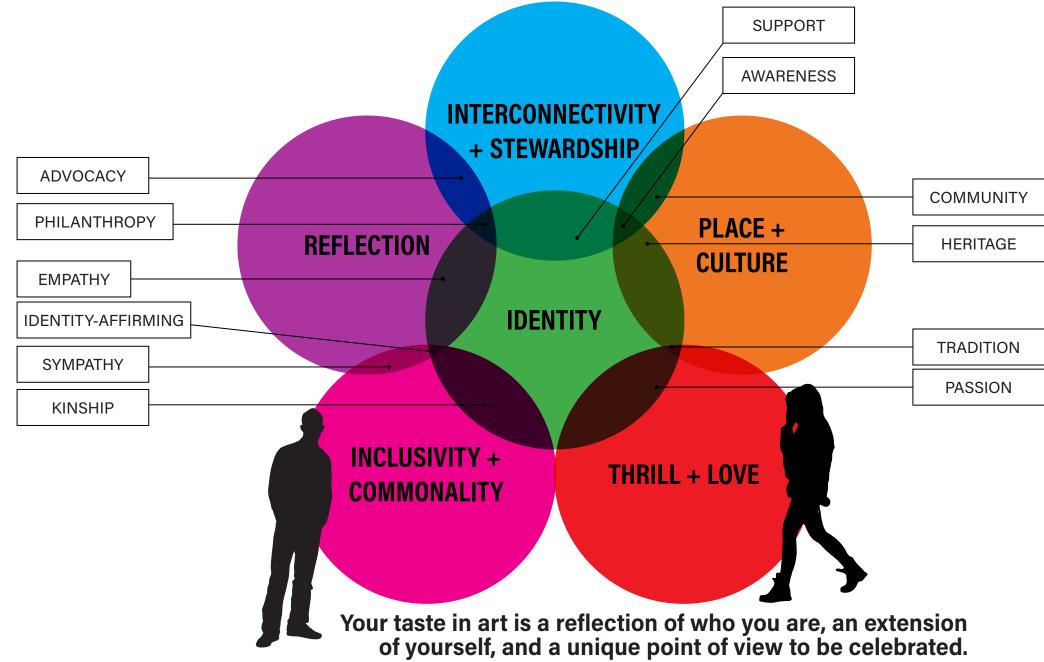

## **CONCEPT DIAGRAM + BIG IDEA**

Creating art, and by extension collecting art, is identity affirming and a way of perpetuating culture, tradition, heritage, and personal legacy. Because engaging with art is highly personalized, one measure of a successful art experience is whether or not it affords space for consideration as opposed to offering a prescribed view.

The value of fine art cannot be ignored, however, which of the myriad values an enthusiast chooses to support\* is entirely up to them. Additionally, given the way we EXPERIENCE art today, support isn't as simple as acquisition.