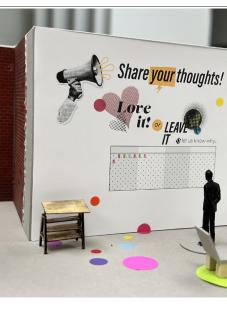

### SEE:

A pegboard wall divided in four columns -one for each of the paintings from the previous section. Three types of hang-tags stating "Love It!, Leave it., and Lukewarm,"

#### D0:

Visitors may leave low-lift feedback on any, or all, of the artworks. If so inclined, and particularly if they have chosen "Lukewarm" visitors are encouraged to write in supplemental qualitative feedback.

## SEE:

The central column has a sheath of wire mesh and a circular writing desk at its base. Color-coded sheets of paper are printed with a range of emotions and descriptors such as "happy, inspiring, conversation starting, anxious," and more.

#### D0:

Visitors are asked " What did you feel today?" and given space to elaborate on whatever aspect of the experience provoked a response -positive, negative, or neutral. The pieces of paper are rolled up and placed in the slots of the wire mesh and when the reachable holes are filled, the mesh sheath is raised up the column.

## **EXPERIENCE:**

Your opinion matters. In this space we want visitors to feel comfortable sharing their thoughts and opinions. Additionally the experience of sharing your opinion should be fun, friendly, and beautiful.

## LEARN:

Visitors will literally see how different opinions and experiences come together to create something beautiful. In addition to being a whimsical co-created paper sculpture the DRAWING NAME: Feedback Column is a form of Data Visualization providing a temperature check on sentiment and attendance throughout the show.