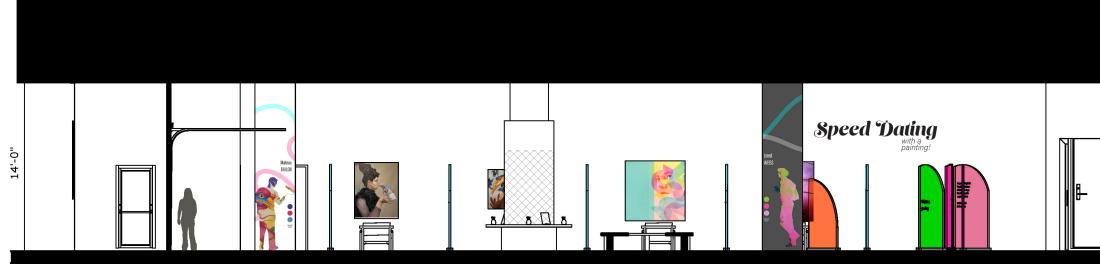

## **02A. SPEED DATING (WITH A PAINTING)**

#### SEE:

kes

One painting on the wall with a chair in front of it and a divider separating it from a similar set up.

#### D0:

Sit (or stand) and take in the painting in front of you for one minute. (After one minute a light will pulse and a gentle tone will suggest you move to the next seat and repeat the process three more times).

#### **EXPERIENCE:**

Experience the work of art in front of you. Be present, experience your response to the work. Let your eyes wander and see where it takes you. Identify something pleasing or discordant in the work.

### LEARN:

How did you feel? Did it make you feel an emotion? Did you recognize something or did it make you recall something from your past? Could you imagine the work in your home? Would you want to? Did repeating the process change it for you?