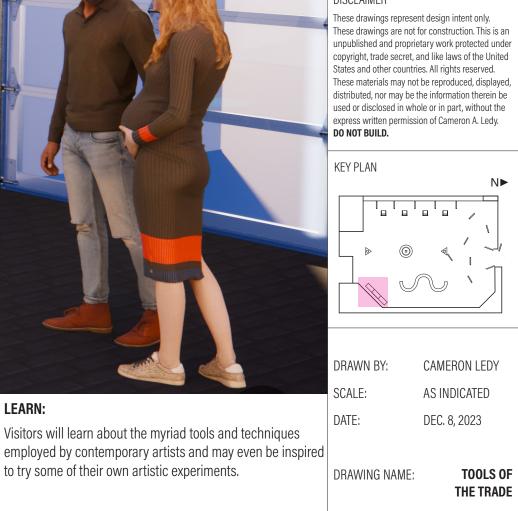

## IF THESE TOOLS COULD TALK...

Lucky for you, they can! Simply touch your fingers to the silhouettes on the tabletop below and the object you're curious about will tell you who it is, what it does, and where it came from. Look to the speech bubbles or pick up the handset to hear the objects' voice

## 05A. TOOLS OF THE TRADE

SEE:

Three panels of art supplies and tools all used by artists. Each object has a story of "who" it is, "what" task it performs, and "where/with whom" it usually resides.

### D0:

By touching a finger to the silhouettes of each tool the viewer closes the circuit and begins the object's identification and introduction.

### **EXPERIENCE:**

The selected object will light up and the closest speech bubble will display the text of the introduction. The same information will be pre-recorded and available on an audio handset as well.

## LEARN: