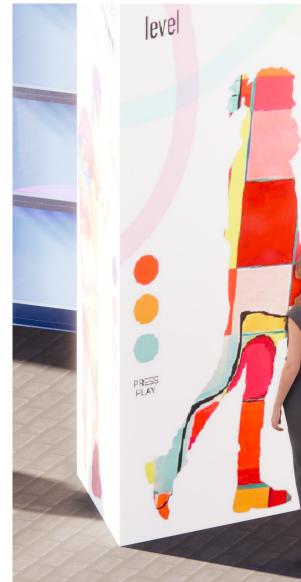

## IF THESE TOOLS COULD TALK...

Lucky for you, they can! Simply touch your fingers to the silhouettes on the tabletop below and the object you're curious about will tell you who it is, what it does, and where it came from. Look to the speech bubbles or pick up the handset to hear the objects' voice

## 05A. TOOLS OF THE TRADE

SEE:

Three panels of art supplies and tools all used by artists. Each object has a story of "who" it is, "what" task it performs, and "where/with whom" it usually resides.

### D0:

By touching a finger to the silhouettes of each tool the viewer closes the circuit and begins the object's identification and introduction.

### **EXPERIENCE:**

The selected object will light up and the closest speech bubble will display the text of the introduction. The same information will be pre-recorded and available on an audio handset as well.

## LEARN: