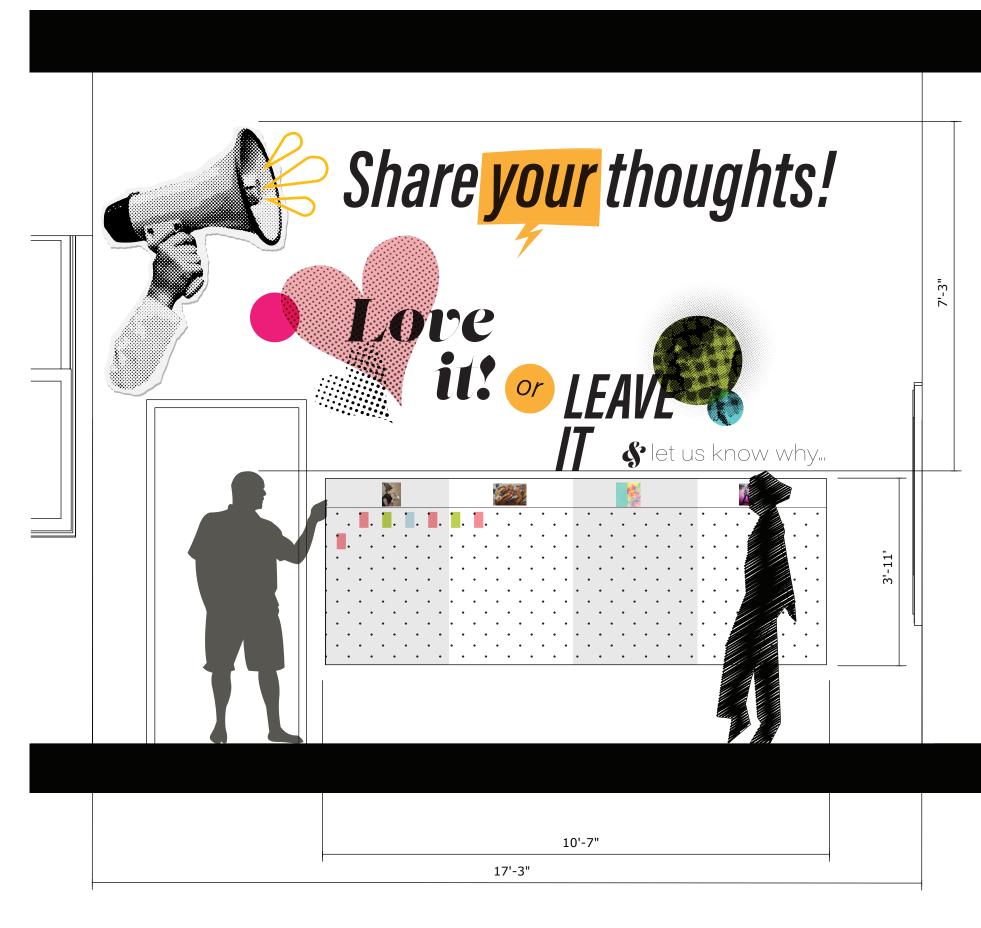

### SEE:

A pegboard wall divided in four columns -one for each of the paintings from the previous section. Three types of hang-tags stating "Love It!, Leave it., and Lukewarm,"

#### D0:

Visitors may leave low-lift feedback on any, or all, of the artworks. If so inclined, and particularly if they have chosen "Lukewarm" visitors are encouraged to write in supplemental qualitative feedback.

\* Provides aggregate data for research.

### **EXPERIENCE:**

As the first co-authored feedback experience this interactive is intentionally straightforward and helps establish the participatory tone. Visitors should feel their opinion is valued but voluntary and they may move at their own pace.

## LEARN:

This is a safe space to express different opinions. It's completely valid to not like a work of art, or to like a work of art as a gift for someone you know, or, as we've said before, to not know exactly why -we're learning!

KEY PLAN

DRAWN BY: SCALE: DATE:

CAMERON LEDY AS INDICATED DEC. 8, 2023

LOVE IT OR DRAWING NAME: LEAVE IT

DRAWING NO: