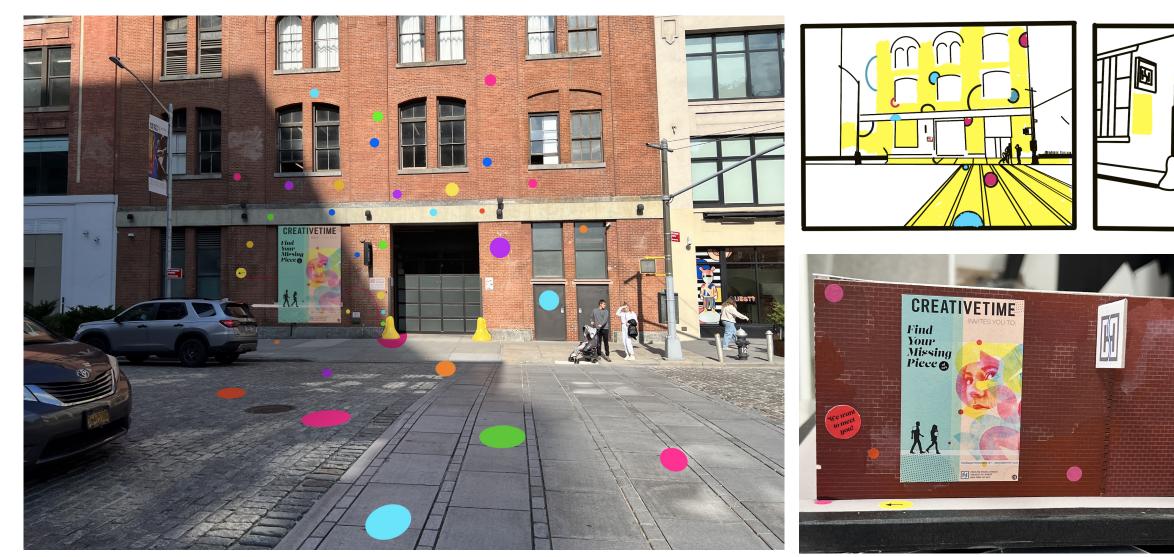

## SITE + VENUE

Highline Stages 440 West 15th Street New York, NY 10011 (between 9th and 10th Avenue)

Thursday November 14 – December 19th, 2024 (pre-holiday & Q4)

Highline Stages boasts approximately 45,000 square feet of mixed-use production space including two 6,000 square foot sound stages, lighting, grip, and photo rental, state of the art sound systems, and two drive in freight elevators.

In addition to the on-site amenities, the location of Highline Stages makes it particularly suitable to the client and audience of this exhibition. Highline Stages is on the cusp of the **Meatpacking** District and Chelsea -neighborhoods known for Art, Entertainment, luxury retail, and fine dining. Similarly the area has a number of tourist attractions and high traffic areas such as The High Line, Chelsea Market, The Whitney Museum, The Standard Hotel, Le Bain, and Google's New York Headquarters.

Street access

flooring

brick walls

## **UNIQUE FEATURES**

- Approx. 6,000 square feet
- 500 amp, 3-phase power (1500 amps)
- Opaque overhead garage door with 14th
- Mezzanine catwalk (90' long)
- Private rest rooms
- Polished concrete and brick cobblestone
- Centrally located and pitched floor drain
- Exposed red brick and white painted