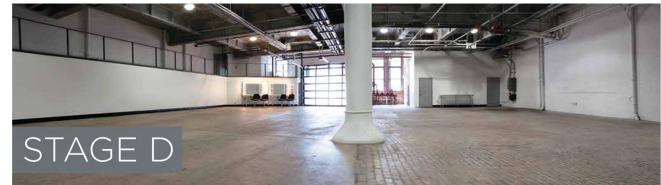

## SITE + VENUE

Highline Stages 440 West 15th Street New York, NY 10011 (between 9th and 10th Avenue)

Thursday November 14 – December 19th, 2024 (pre-holiday & Q4)

Highline Stages boasts approximately 45,000 square feet of mixed-use production space including two 6,000 square foot sound stages, lighting, grip, and photo rental, state of the art sound systems, and two drive in freight elevators.

## **UNIQUE FEATURES**

- Approx. 6,000 square feet
- 500 amp, 3-phase power (1500 amps)
- Opaque overhead garage door with 14th
- Mezzanine catwalk (90' long)
- Private rest rooms
- Polished concrete and brick cobblestone
- Centrally located and pitched floor drain
- Exposed red brick and white painted