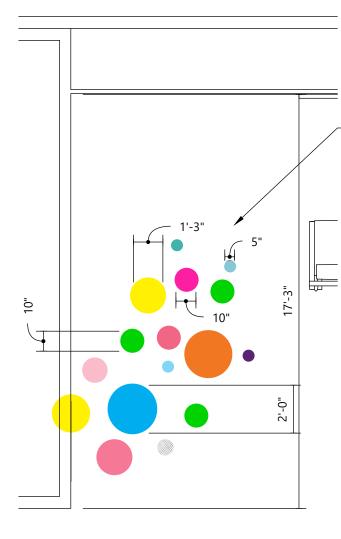

## SEE:

The central column has a sheath of wire mesh and a circular writing desk at its base. Color-coded sheets of paper are printed with a range of emotions and descriptors such as "happy, inspiring, conversation starting, anxious," and more.

#### D0:

Visitors are asked " What did you feel today?" and given space to elaborate on whatever aspect of the experience provoked a response -positive, negative, or neutral. The pieces of paper are rolled up and placed in the slots of the wire mesh and when the reachable holes are filled, the mesh sheath is raised up the column.