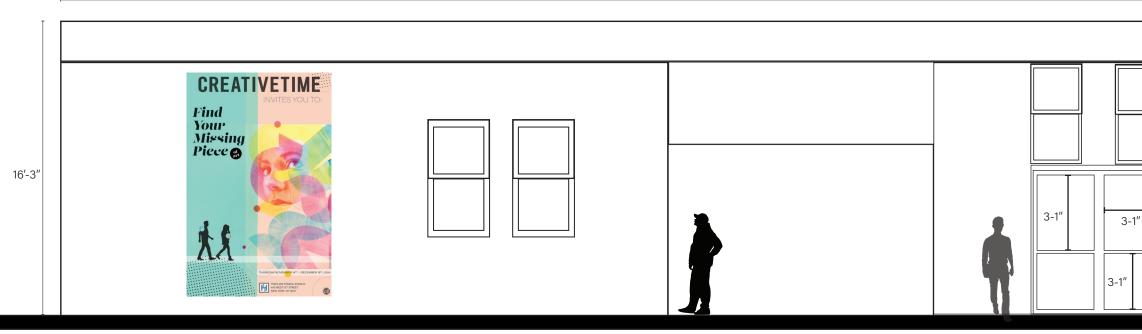

School of Graduate Studies Exhibition and Experience Design

14'-0"

Missing Piece CLIENT CREATIVETIME

Find

Your

SITE

**M** HIGHLINESTAGES 440 WEST 15<sup>™</sup> STREET NEW YORK, NY 10011

### DISCLAIMER

These drawings represent design intent only. These drawings are not for construction. This is an unpublished and proprietary work protected under copyright, trade secret, and like laws of the United States and other countries. All rights reserved. These materials may not be reproduced, displayed, distributed, nor may be the information therein be used or disclosed in whole or in part, without the express written permission of Cameron A. Ledy. DO NOT BUILD.

KEY PLAN



DRAWN BY: CAMERON LEDY SCALE: AS INDICATED DATE: DEC. 8, 2023 GRAPHIC DRAWING NAME: **ELEVATION** 

DRAWING NO:





65'-7"

33'-9"

5'-5"

14'-10"

7'-5"

EXTERIOR ELEVATION NORTH - 09A.01.GR01 TYPE D

SCALE: 3/16" = 1'

1













State University of New York School of Graduate Studies Exhibition and Experience Design

# PROJECT

# Find Your Missing Piece 🚱

CLIENT

# CREATIVETIME

SITE

M HIGHLINESTAGES 440 WEST 15<sup>™</sup> STREET NEW YORK, NY 10011

### DISCLAIMER

These drawings represent design intent only. These drawings are not for construction. This is an unpublished and proprietary work protected under copyright, trade secret, and like laws of the United States and other countries. All rights reserved. These materials may not be reproduced, displayed, distributed, nor may be the information therein be used or disclosed in whole or in part, without the express written permission of Came