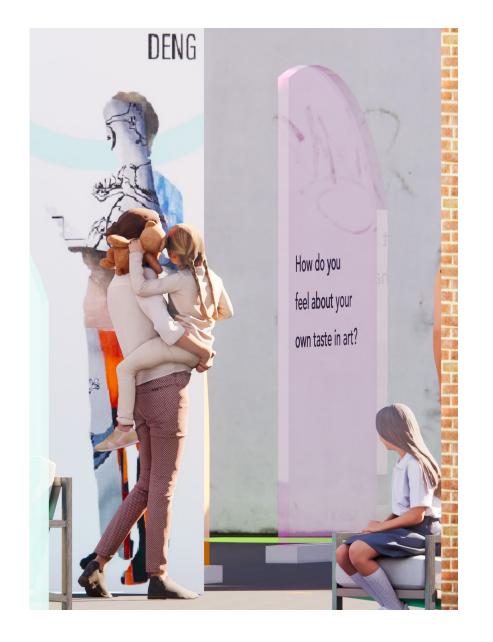

## 04A + 07A. MEET THE MAKERS

## SEE:

Two three-sided columns in the space with hi-res printed graphic panels featuring each of the six exhibiting artists, a single cup handset, and (what appear to be) three buttons with the directive "Play Here"

#### D0:

Each column face is a silhouette of the artist with their work masked inside. There can be other items and personal effects around the silhouetted portrait but the focus is on listening to the first-person audio recording of the artists speaking about their studio practice, techniques, and what matters to them.

### **EXPERIENCE:**

A virtual meet and greet for when the artists are not available and the ability to "dialogue" with the artist on their terms. It is a no-stakes opportunity for a visitor to make a personal connection with an artist and possibly decide to be a supporter or collector.

### LEARN:

Learn more about art as a practice and profession, learn more about each of the exhibiting artists, and, as with many of the interactives in this exhibition, learn more about yourself and your own tastes.