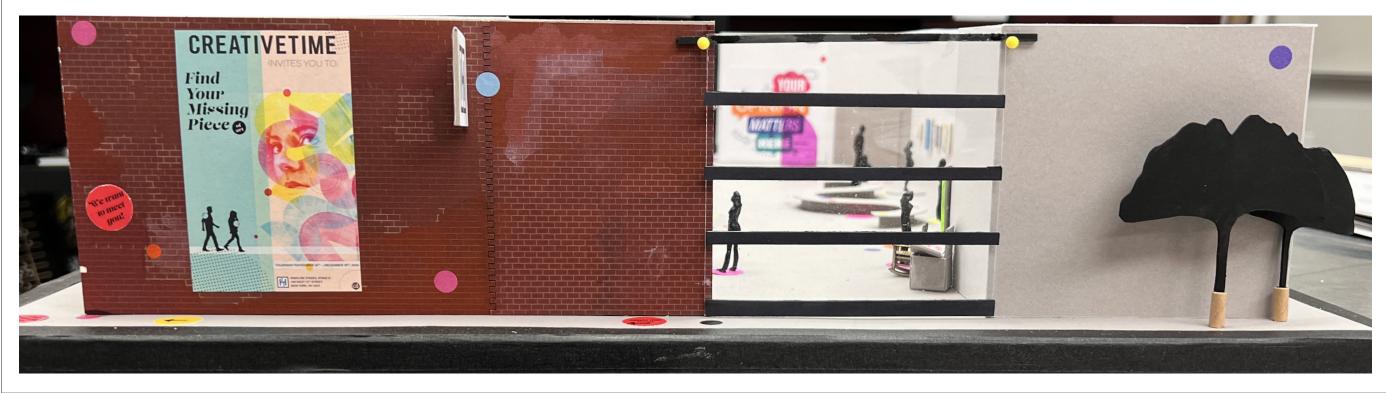

## SITE + VENUE

Highline Stages 440 West 15th Street New York, NY 10011 (between 9th and 10th Avenue)

Thursday November 14 – December 19th, 2024 (pre-holiday & Q4)

Highline Stages boasts approximately 45,000 square feet of mixed-use production space including two 6,000 square foot sound stages, lighting, grip, and photo rental, state of the art sound systems, and two drive in freight elevators.

In addition to the on-site amenities, the location of Highline Stages makes it particularly suitable to the client and audience of this exhibition. Highline Stages is on the cusp of the **Meatpacking** District and Chelsea -neighborhoods known for Art, Entertainment, luxury retail, and fine dining. Similarly the area has a number of tourist attractions and high traffic areas such as The High Line, Chelsea Market, The Whitney Museum, The Standard Hotel, Le Bain, and Google's New York Headquarters.

Street access

flooring

brick walls

## **UNIQUE FEATURES**

- Approx. 6,000 square feet
- 500 amp, 3-phase power (1500 amps)
- Opaque overhead garage door with 14th
- Mezzanine catwalk (90' long)
- Private rest rooms
- Polished concrete and brick cobblestone
- Centrally located and pitched floor drain
- Exposed red brick and white painted