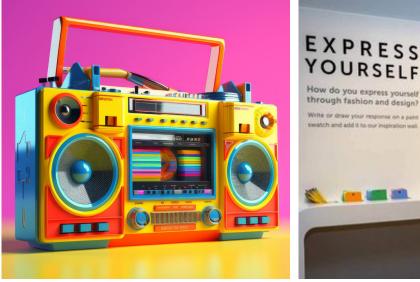

## IF THESE TOOLS COULD TALK...

Lucky for you, they can! Simply touch your fingers to the silhouettes on the tabletop below and the object you're curious about will tell you who it is, what it does, and where it came from. Look to the speech bubbles or pick up the handset to hear the objects' voice

## 05A. TOOLS OF THE TRADE

SEE:

Three panels of art supplies and tools all used by artists. Each object has a story of "who" it is, "what" task it performs, and "where/with whom" it usually resides.

### D0:

By touching a finger to the silhouettes of each tool the viewer closes the circuit and begins the object's identification and introduction.

### **EXPERIENCE:**

The selected object will light up and the closest speech bubble will display the text of the introduction. The same information will be pre-recorded and available on an audio handset as well.