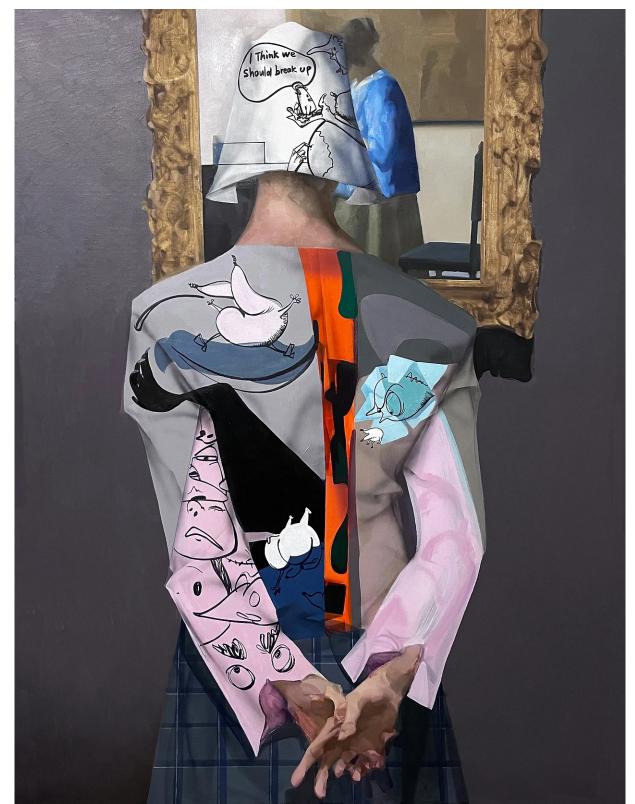

"Vermeer" Shiqing Deng

CAMERON A. LEDY

Exhibition & Experience Design

State University of New York chool of Graduate Studie

Exhibiting artists include: Kevin Ledo, Mateus Bailon, Lucinda Walker, Shiqing Deng, Jared Weiss, and Level.

"Tea Time" Shiqing Deng

CAMERON A. LEDY Exhibition & Experience Design

State University of New York hool of Graduate Studie