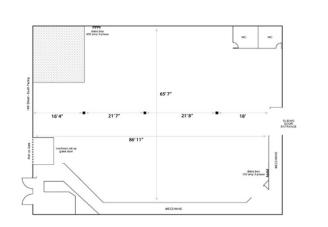

## SITE + VENUE

Highline Stages 440 West 15th Street New York, NY 10011 (between 9th and 10th Avenue)

Thursday November 14 – December 19th, 2024 (pre-holiday & Q4)

Highline Stages boasts approximately 45,000 square feet of mixed-use production space including two 6,000 square foot sound stages, lighting, grip, and photo rental, state of the art sound systems, and two drive in freight elevators.

## **UNIQUE FEATURES**

- Approx. 6,000 square feet
- 500 amp, 3-phase power (1500 amps)
- Opaque overhead garage door with 14th
- Mezzanine catwalk (90' long)
- Private rest rooms
- Polished concrete and brick cobblestone
- Centrally located and pitched floor drain
- Exposed red brick and white painted