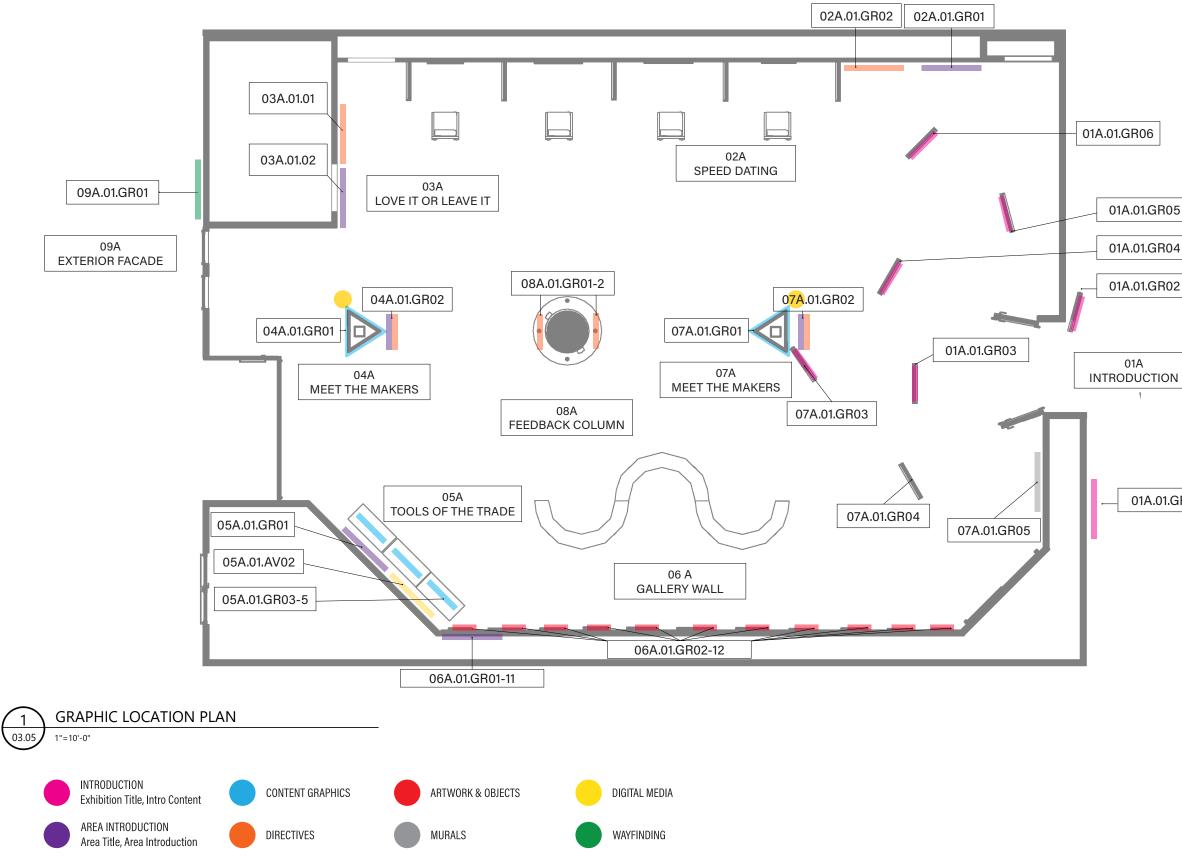

Graduate Studies Exhibition and Experience Design

## 01A. ENTRY INTRODUCTION

CREATIVETIME

Missing Piece

SITE

CLIENT

M HIGHLINESTAGES 440 WEST 15<sup>™</sup> STREET NEW YORK, NY 10011

#### DISCLAIMER

These drawings represent design intent only. These drawings are not for construction. This is an unpublished and proprietary work protected under copyright, trade secret, and like laws of the United States and other countries. All rights reserved. These materials may not be reproduced, displayed, distributed, nor may be the information therein be used or disclosed in whole or in part, without the express written permission of Cameron A. Ledy. DO NOT BUILD.

KEY PLAN



DRAWN BY: CAMERON LEDY SCALE: AS INDICATED DATE: DEC. 8, 2023 DRAWING NAME:

EXHIBITION AREAS

DRAWING NO:

EX.03.04



CAMERON A. LEDY Exhibition & Experience Design

Find

Your



PROJECT

State University of New York School of Graduate Studies Exhibition and Experience Design

01A.01.GR05

### 01A.01.GR04

01A.01.GR02

## 01A.01.GR01

## CREATIVETIME

Missing Piece

SITE

CLIENT

**M** HIGHLINESTAGES 440 WEST 15<sup>™</sup> STREET NEW YORK, NY 10011

#### DISCLAIMER

These drawings represent design intent only. These drawings are not for construction. This is an unpublished and proprietary work protected under copyright, trade secret, and like laws of the United States and other countries. All rights reserved. These materials may not be reproduced, displayed, distributed, nor may be the information therein be used or disclosed in whole or in part, without the express written permission of Cameron A. Le