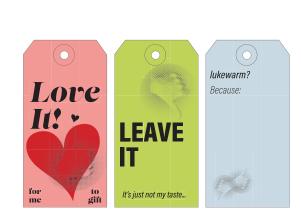

### SEE:

A pegboard wall divided in four columns -one for each of the paintings from the previous section. Three types of hang-tags stating "Love It!, Leave it., and Lukewarm,"

#### D0:

Visitors may leave low-lift feedback on any, or all, of the artworks. If so inclined, and particularly if they have chosen "Lukewarm" visitors are encouraged to write in supplemental qualitative feedback.

\* Provides aggregate data for research.

### **EXPERIENCE:**

As the first co-authored feedback experience this interactive is intentionally straightforward and helps establish the participatory tone. Visitors should feel their opinion is valued but voluntary and they may move at their own pace.

## LEARN:

This is a safe space to express different opinions. It's completely valid to not like a work of art, or to like a work of art as a gift for someone you know, or, as we've said before, to not know exactly why -we're learning!