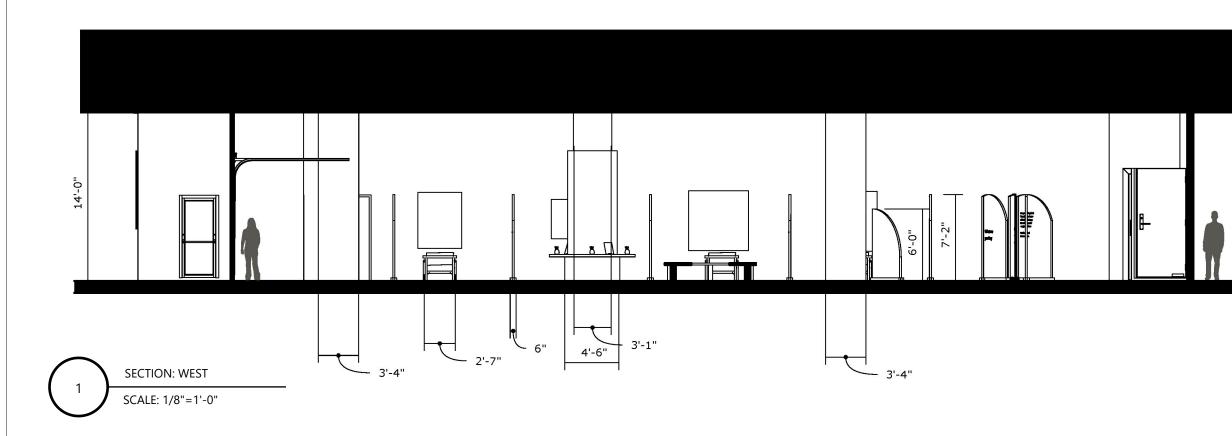

## **02A. SPEED DATING (WITH A PAINTING)**

#### SEE:

kes

One painting on the wall with a chair in front of it and a divider separating it from a similar set up.

#### D0:

Sit (or stand) and take in the painting in front of you for one minute. (After one minute a light will pulse and a gentle tone will suggest you move to the next seat and repeat the process three more times).

#### **EXPERIENCE:**

Experience the work of art in front of you. Be present, experience your response to the work. Let your eyes wander and see where it takes you. Identify something pleasing or discordant in the work.

### LEARN:

How did you feel? Did it make you feel an emotion? Did you recognize something or did it make you recall something from your past? Could you imagine the work in your home? Would you want to? Did repeating the process change it for you?

### SEE:

A pegboard wall divided in four columns -one for each of the paintings from the previous section. Three types of hang-tags stating "Love It!, Leave it., and Lukewarm,"

#### D0:

Visitors may leave low-lift feedback on any, or all, of the artworks. If so inclined, and particularly if they have chosen "Lukewarm" visitors are encouraged to write in supplemental qualitative feedback.

## 04A + 07A. MEET THE MAKERS

## SEE:

Two three-sided columns in the space with hi-res printed graphic panels featuring each of the six exhibiting artists, a single cup handset, and (what appear to be) three buttons with the directive "Play Here"

#### D0:

Each column face is a silhouette of the artist with their work masked inside. There can be other items and personal effects around the silhouetted portrait but the focus is on listening to the first-person audio recording of the artists speaking about their studio practice, techniques, and what matters to them.