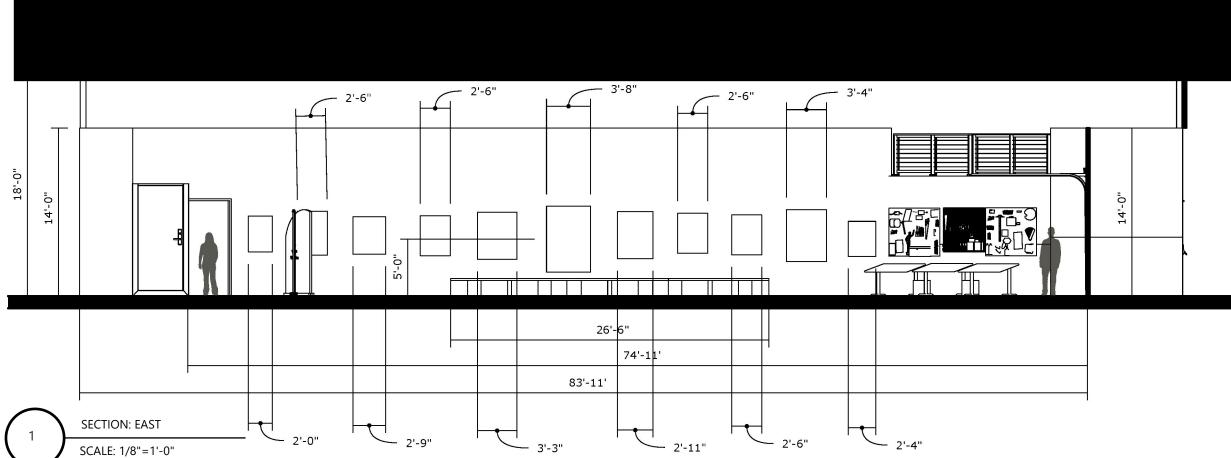

### SEE:

A pegboard wall divided in four columns -one for each of the paintings from the previous section. Three types of hang-tags stating "Love It!, Leave it., and Lukewarm,"

#### D0:

Visitors may leave low-lift feedback on any, or all, of the artworks. If so inclined, and particularly if they have chosen "Lukewarm" visitors are encouraged to write in supplemental qualitative feedback.

### **EXPERIENCE:**

As the first co-authored feedback experience this interactive is intentionally straightforward and helps establish the participatory tone. Visitors should feel their opinion is valued but voluntary and they may move at their own pace.

## LEARN:

This is a safe space to express different opinions. It's completely valid to not like a work of art, or to like a work of art as a gift for someone you know, or, as we've said before, to not know exactly why -we're learning!

KEY PLAN

DRAWN BY: SCALE: DATE:

CAMERON LEDY AS INDICATED DEC. 8, 2023

LOVE IT OR DRAWING NAME: LEAVE IT

DRAWING NO: