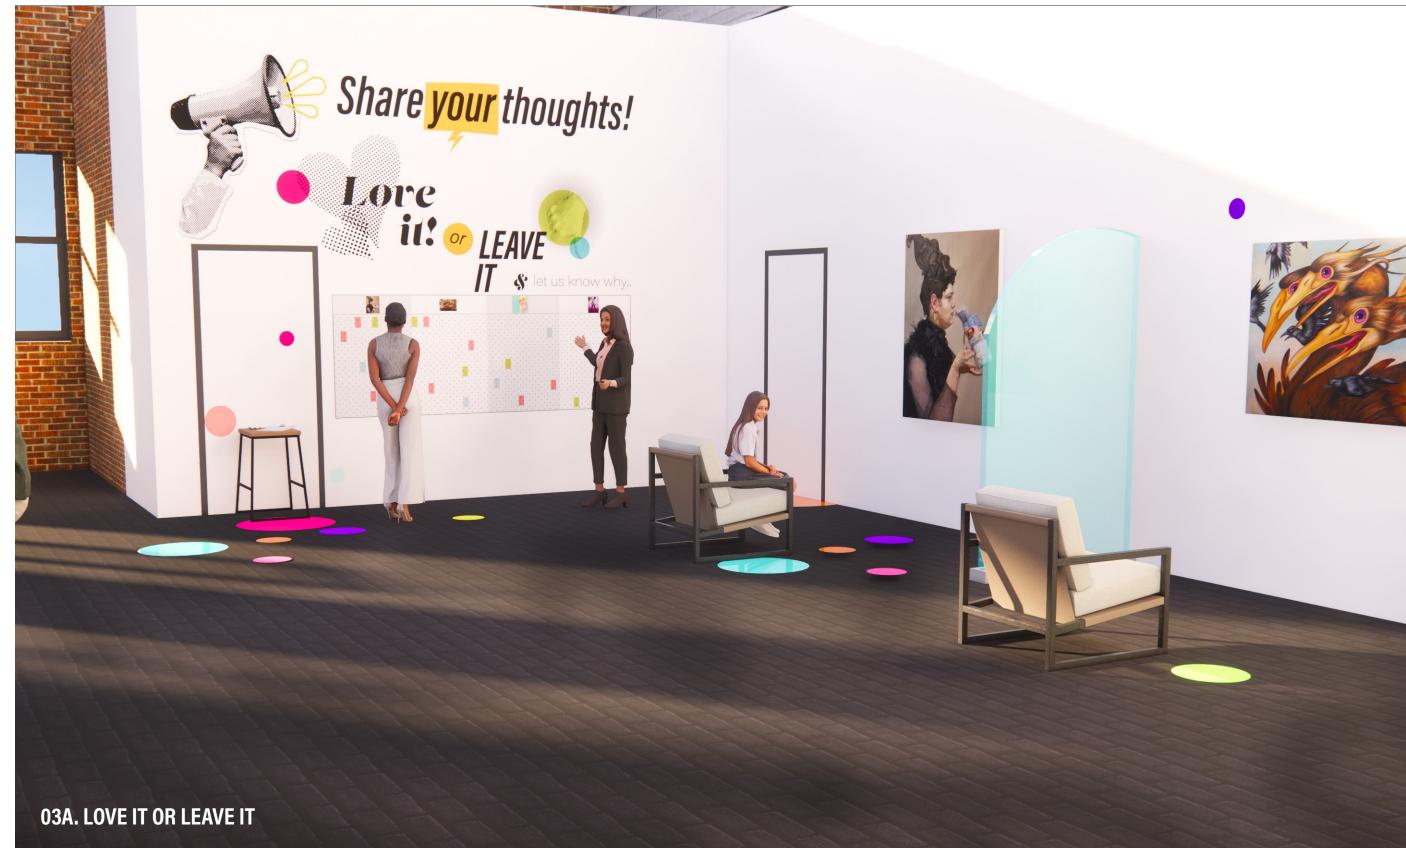

### SEE:

A pegboard wall divided in four columns -one for each of the paintings from the previous section. Three types of hang-tags stating "Love It!, Leave it., and Lukewarm,"

#### D0:

Visitors may leave low-lift feedback on any, or all, of the artworks. If so inclined, and particularly if they have chosen "Lukewarm" visitors are encouraged to write in supplemental qualitative feedback.

\* Provides aggregate data for research.

### **EXPERIENCE:**

As the first co-authored feedback experience this interactive is intentionally straightforward and helps establish the participatory tone. Visitors should feel their opinion is valued but voluntary and they may move at their own pace.

## LEARN:

This is a safe space to express different opinions. It's completely valid to not like a work of art, or to like a work of art as a gift for someone you know, or, as we've said before, to not know exactly why -we're learning!

KEY PLAN

DRAWN BY: SCALE: DATE:

CAMERON LEDY AS INDICATED DEC. 8, 2023

LOVE IT OR DRAWING NAME: LEAVE IT

DRAWING NO: