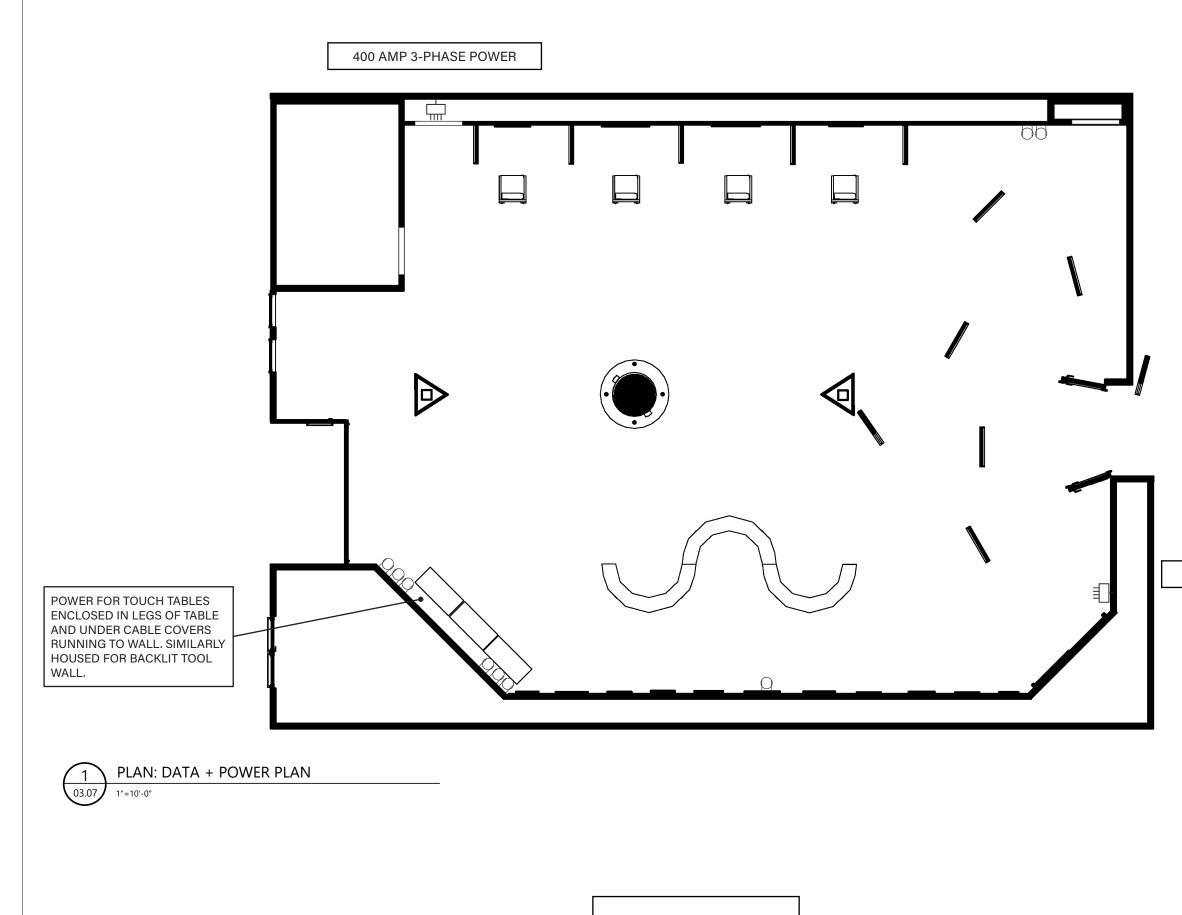

## **UNIQUE FEATURES**

- Approx. 6,000 square feet
- 500 amp, 3-phase power (1500 amps)
- Opaque overhead garage door with 14th
- Mezzanine catwalk (90' long)
- Private rest rooms
- Polished concrete and brick cobblestone
- Centrally located and pitched floor drain
- Exposed red brick and white painted