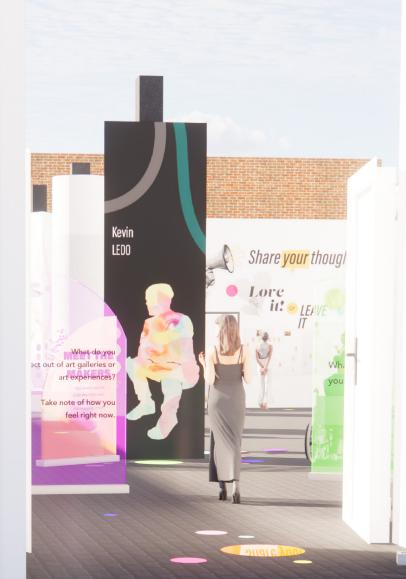

## SEE:

Two three-sided columns in the space with hi-res printed graphic panels featuring each of the six exhibiting artists, a single cup handset, and (what appear to be) three buttons with the directive "Play Here"

#### D0:

Each column face is a silhouette of the artist with their work masked inside. There can be other items and personal effects around the silhouetted portrait but the focus is on listening to the first-person audio recording of the artists speaking about their studio practice, techniques, and what matters to them.

### **EXPERIENCE:**

A virtual meet and greet for when the artists are not available and the ability to "dialogue" with the artist on their terms. It is a no-stakes opportunity for a visitor to make a personal connection with an artist and possibly decide to be a supporter or collector.