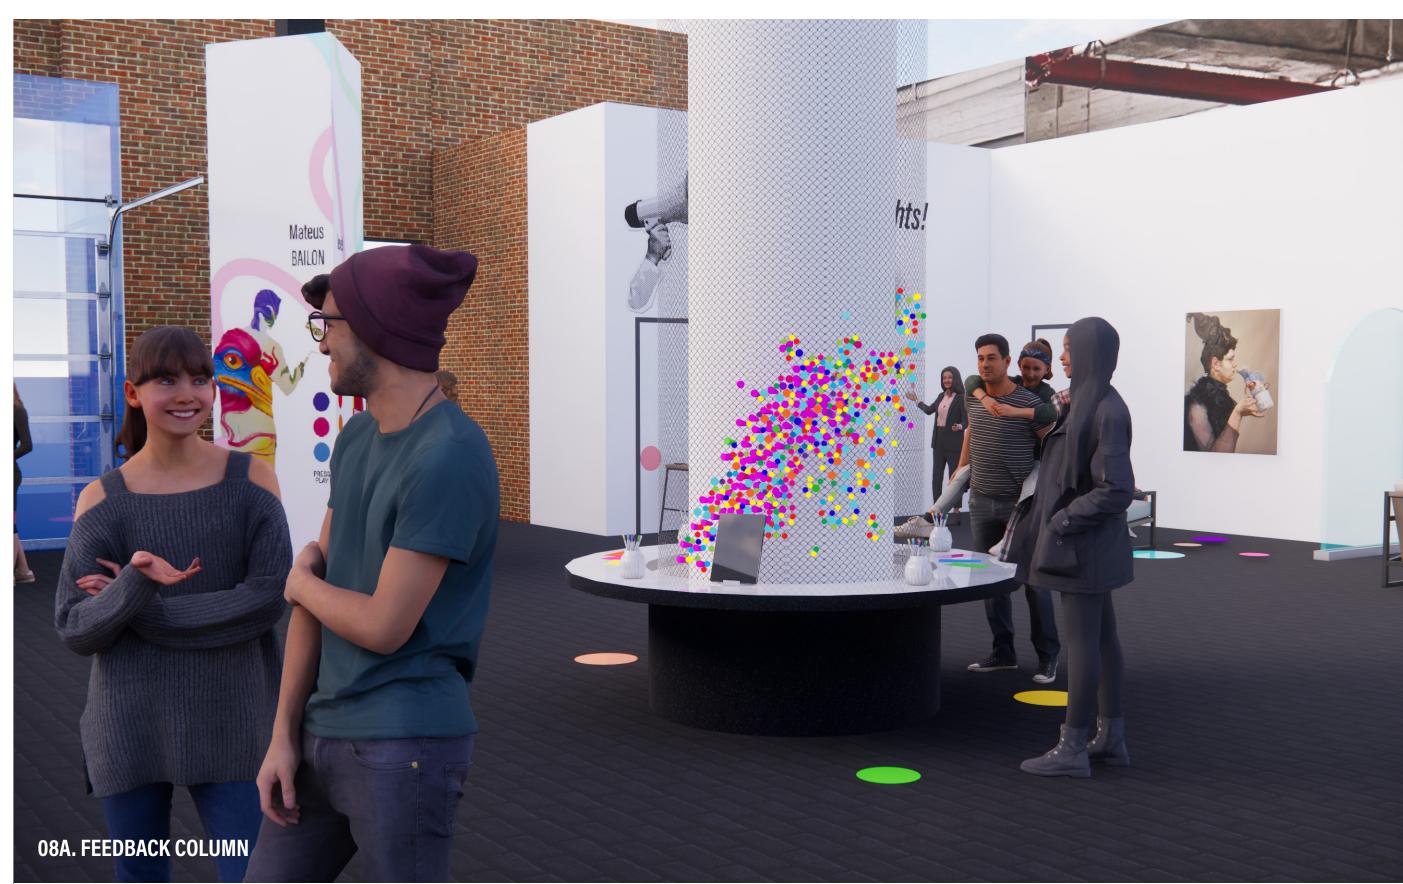

## SEE:

The central column has a sheath of wire mesh and a circular writing desk at its base. Color-coded sheets of paper are printed with a range of emotions and descriptors such as "happy, inspiring, conversation starting, anxious," and more.

#### D0:

Visitors are asked " What did you feel today?" and given space to elaborate on whatever aspect of the experience provoked a response -positive, negative, or neutral. The pieces of paper are rolled up and placed in the slots of the wire mesh and when the reachable holes are filled, the mesh sheath is raised up the column.

## **EXPERIENCE:**

Your opinion matters. In this space we want visitors to feel comfortable sharing their thoughts and opinions. Additionally the experience of sharing your opinion should be fun, friendly, and beautiful.

## LEARN:

Visitors will literally see how different opinions and experiences come together to create something beautiful. In addition to being a whimsical co-created paper sculpture the DRAWING NAME: Feedback Column is a form of Data Visualization providing a temperature check on sentiment and attendance throughout the show.

DRAWN BY: SCALE: DATE:

CAMERON LEDY AS INDICATED DEC. 8, 2023

FEEDBACK COLUMN

DRAWING NO: