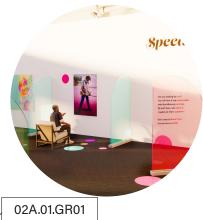

## **02A. SPEED DATING (WITH A PAINTING)**

#### SEE:

kes

One painting on the wall with a chair in front of it and a divider separating it from a similar set up.