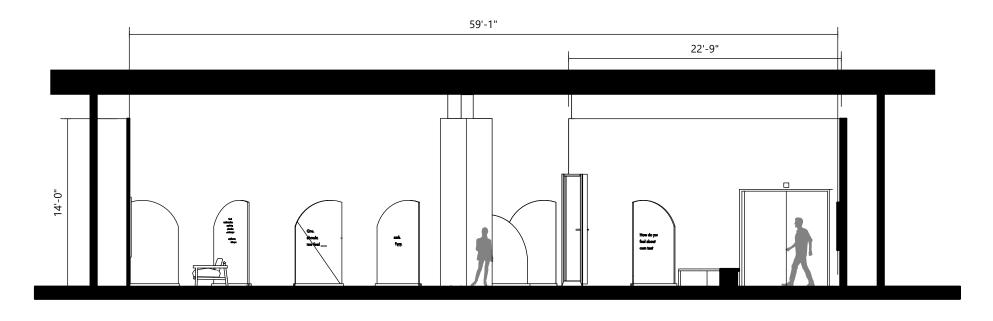

## 04A + 07A. MEET THE MAKERS

## SEE:

Two three-sided columns in the space with hi-res printed graphic panels featuring each of the six exhibiting artists, a single cup handset, and (what appear to be) three buttons with the directive "Play Here"

#### D0:

Each column face is a silhouette of the artist with their work masked inside. There can be other items and personal effects around the silhouetted portrait but the focus is on listening to the first-person audio recording of the artists speaking about their studio practice, techniques, and what matters to them.

### **EXPERIENCE:**

A virtual meet and greet for when the artists are not available and the ability to "dialogue" with the artist on their terms. It is a no-stakes opportunity for a visitor to make a personal connection with an artist and possibly decide to be a supporter or collector.

### LEARN:

Learn more about art as a practice and profession, learn more about each of the exhibiting artists, and, as with many of the interactives in this exhibition, learn more about yourself and your own tastes.

## IF THESE TOOLS COULD TALK...

Lucky for you, they can! Simply touch your fingers to the silhouettes on the tabletop below and the object you're curious about will tell you who it is, what it does, and where it came from. Look to the speech bubbles or pick up the handset to hear the objects' voice

## 05A. TOOLS OF THE TRADE

SEE:

Three panels of art supplies and tools all used by artists. Each object has a story of "who" it is, "what" task it performs, and "where/with whom" it usually resides.

### D0:

By touching a finger to the silhouettes of each tool the viewer closes the circuit and begins the object's identification and introduction.

### **EXPERIENCE:**

The selected object will light up and the closest speech bubble will display the text of the introduction. The same information will be pre-recorded and available on an audio handset as well.

## LEARN: