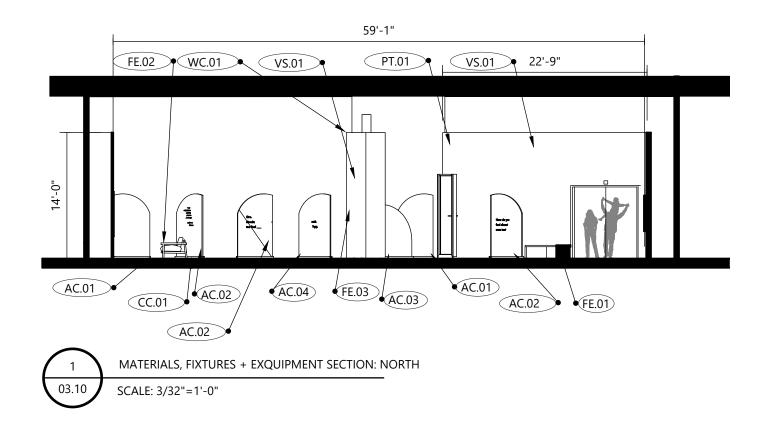

ST 15<sup>™</sup> STREET NEW YORK, NY 10011

### DISCLAIMER

These drawings represent design intent only. These drawings are not for construction. This is an unpublished and proprietary work protected under copyright, trade secret, and like laws of the United States and other countries. All rights reserved. These materials may not be reproduced, displayed, distributed, nor may be the information therein be used or disclosed in whole or in part, without the express written permission of Cameron A. Ledy. DO NOT BUILD.

KEY PLAN



| DRAWN BY:     | CAMERON LEDY            |
|---------------|-------------------------|
| SCALE:        | AS INDICATED            |
| DATE:         | DEC. 8, 2023            |
| DRAWING NAME: | WEST + EAST<br>SECTIONS |
| DRAWING NO:   | EX.03.09                |





Find

Your



PROJECT

State University of New York School of Graduate Studies Exhibition and Experience Design

# Missing Piece 🚱 CLIENT

# CREATIVETIME

SITE

M HIGHLINESTAGES 440 WEST 15<sup>™</sup> STREET NEW YORK, NY 10011

### DISCLAIMER

These drawings represent design intent only. These drawings are not for construction. This is an unpublished and proprietary work protected under copyright, trade secret, and like laws of the United States and other countries. All rights reserved. These materials may not be reproduced, displayed, distributed, nor may be the information therein be used or disclosed in whole or in part, without the express written permission of Cameron A. Ledy. DO NOT BUILD.

KEY PLAN N► 

DRAWN BY: CAMERON LEDY SCALE: AS INDICATED DATE: DEC. 8, 2023 MATERIAL DRAW