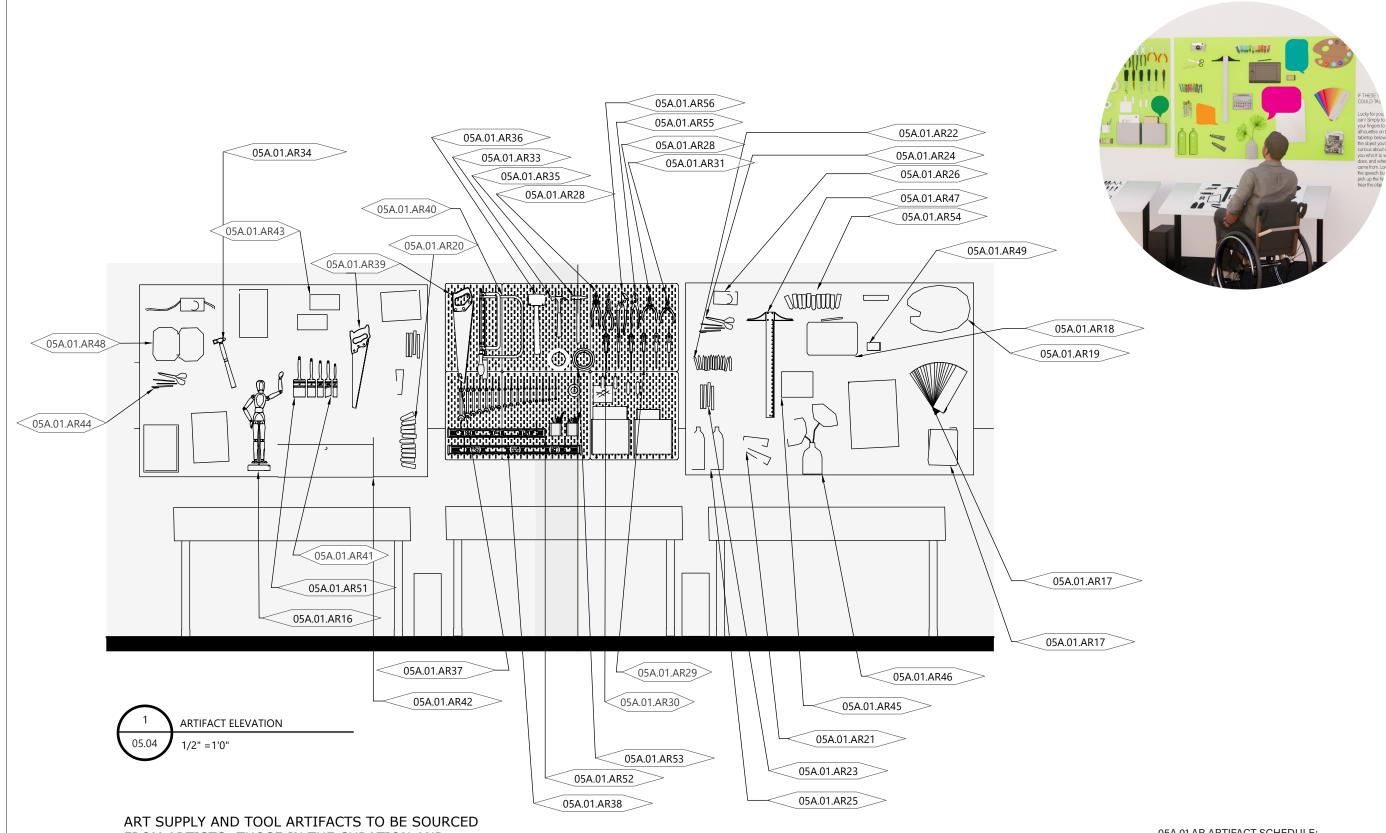

## IF THESE TOOLS COULD TALK...

Lucky for you, they can! Simply touch your fingers to the silhouettes on the tabletop below and the object you're curious about will tell you who it is, what it does, and where it came from. Look to the speech bubbles or pick up the handset to hear the objects' voice

## 05A. TOOLS OF THE TRADE

SEE:

Three panels of art supplies and tools all used by artists. Each object has a story of "who" it is, "what" task it performs, and "where/with whom" it usually resides.

### D0:

By touching a finger to the silhouettes of each tool the viewer closes the circuit and begins the object's identification and introduction.

### **EXPERIENCE:**

The selected object will light up and the closest speech bubble will display the text of the introduction. The same information will be pre-recorded and available on an audio handset as well.