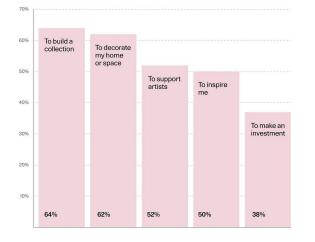

#### Why do you buy art?

1. Most art buyers are looking to build a collection-but investing is on the rise

2. Abstract art is the most important genre for today's collectors

Art Collector Insights 2023