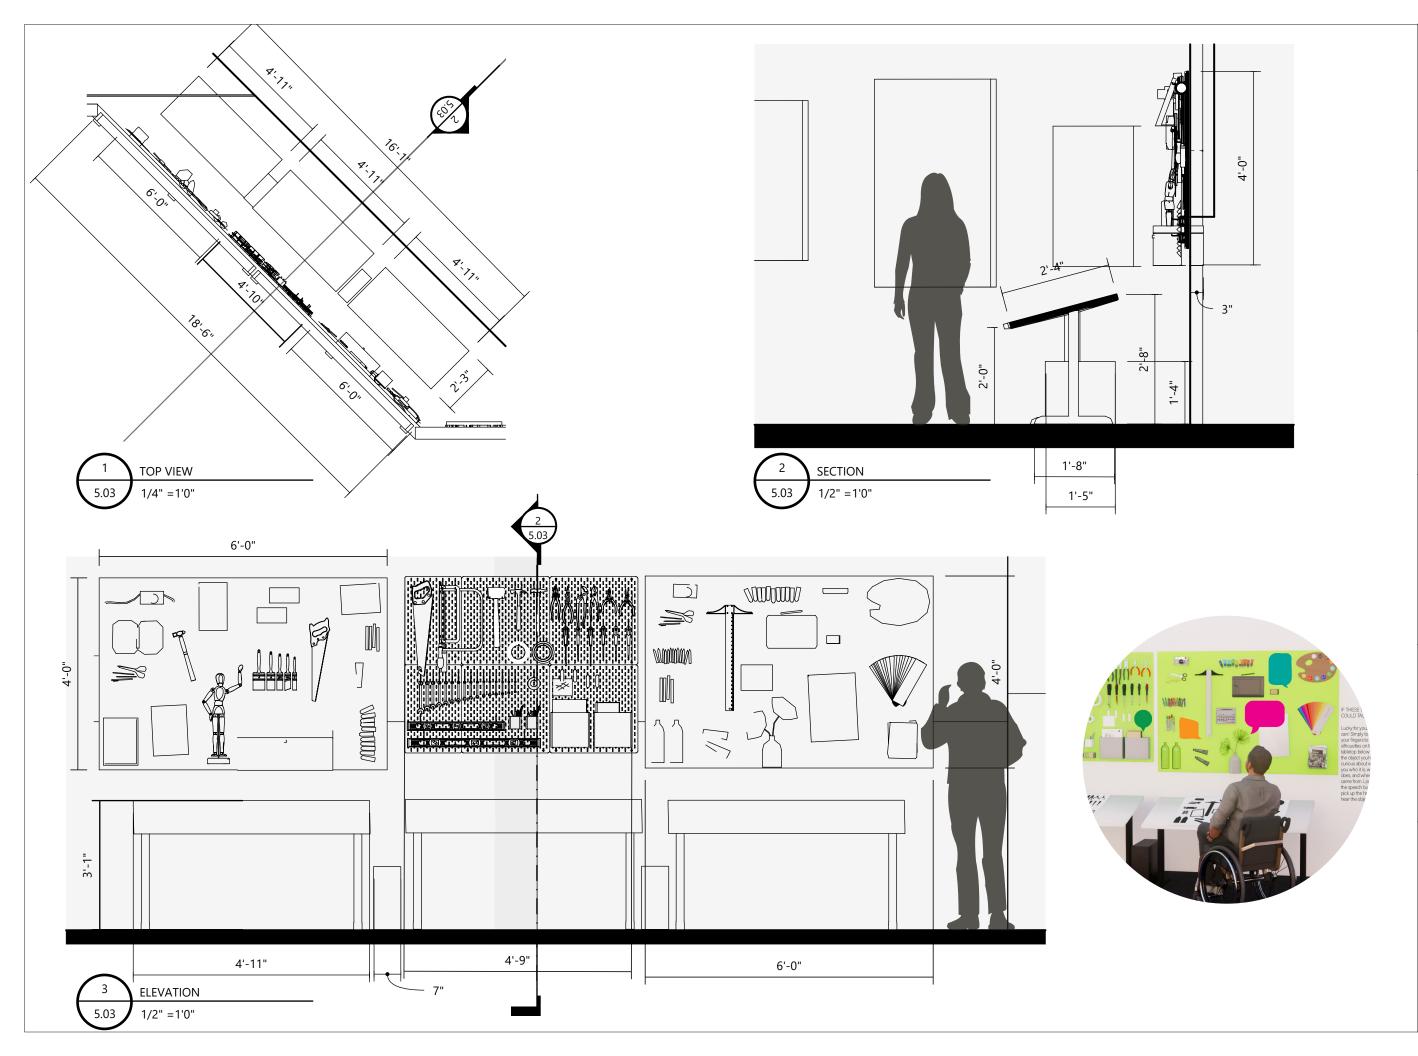

## IF THESE TOOLS COULD TALK...

Lucky for you, they can! Simply touch your fingers to the silhouettes on the tabletop below and the object you're curious about will tell you who it is, what it does, and where it came from. Look to the speech bubbles or pick up the handset to hear the objects' voice

## 05A. TOOLS OF THE TRADE

SEE:

Three panels of art supplies and tools all used by artists. Each object has a story of "who" it is, "what" task it performs, and "where/with whom" it usually resides.

### D0:

By touching a finger to the silhouettes of each tool the viewer closes the circuit and begins the object's identification and introduction.

### **EXPERIENCE:**

The selected object will light up and the closest speech bubble will display the text of the introduction. The same information will be pre-recorded and available on an audio handset as well.

## LEARN: