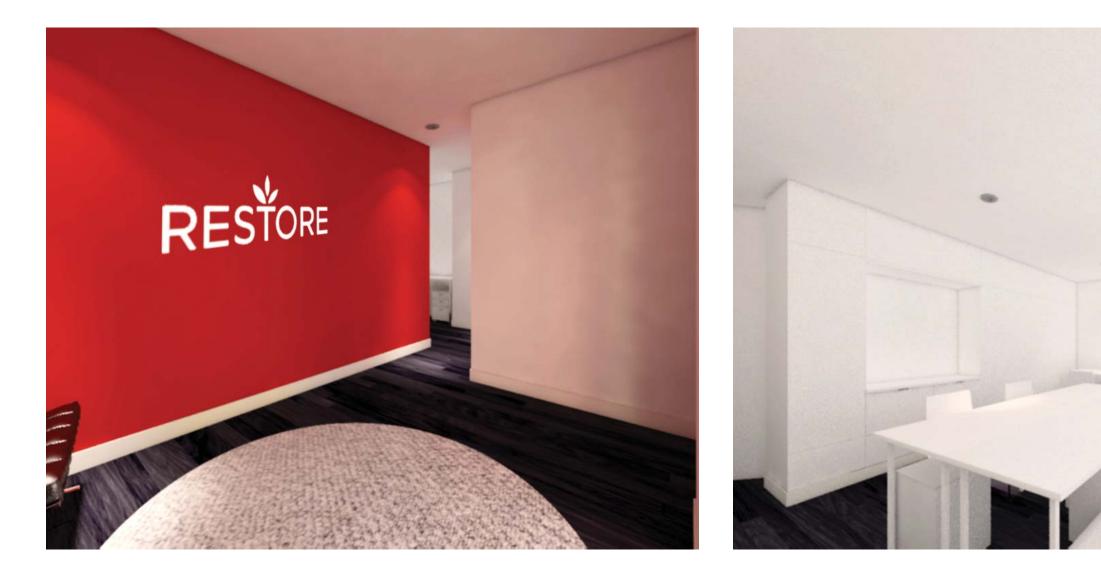

## **Conceptual Inspiration**

WHITE WARM GRAYS YELLOW PRODUCES A WARMING EFFECT, AROUSES CHEERFULNESS, HAPINESS + RED - STRENGHT, POWER, RESTORE NYC LOGO COLOR DOORS ALWAYS OPEN COZY- CLEAN ORGANIZED WHOLEHEARTED WELCOMING COLABORATION-WORK-BALANCE

Vinyl Printed Graphic Wallpaper with Logo/ Quote

Elevation A: Proposed Storage/printer area

Elevation B: Proposed Pantry Renovation