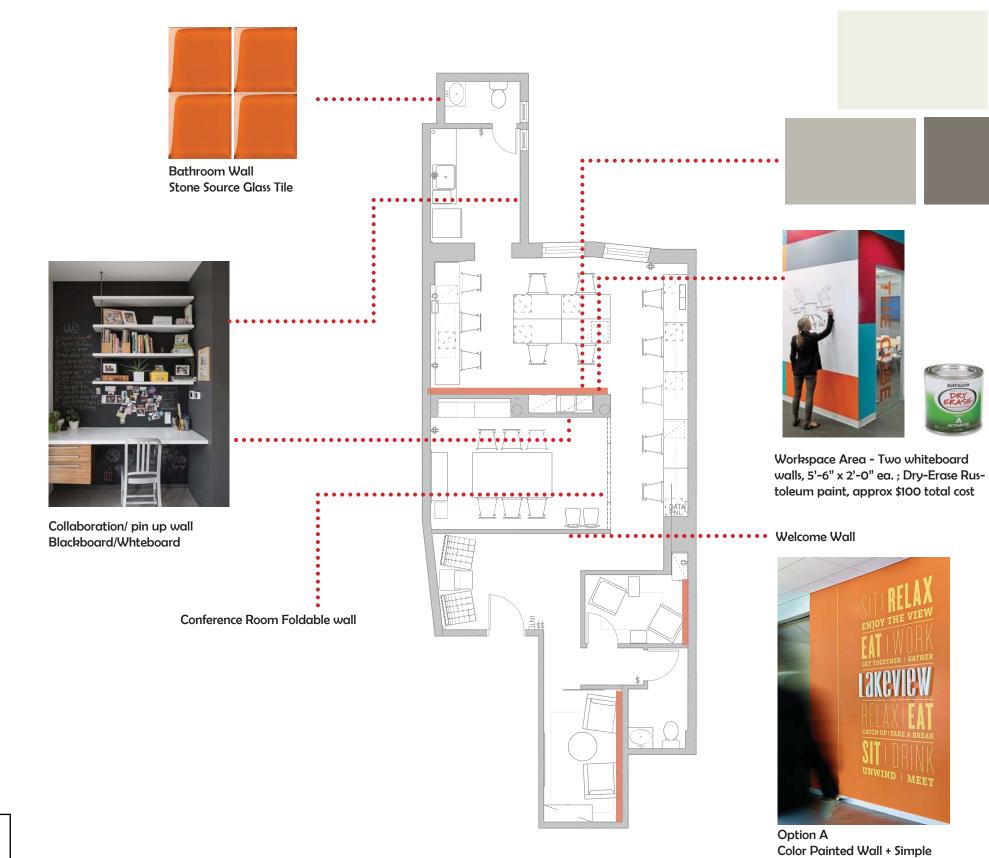

## **Proposed Finishes**

Legend Accent Walls

All Walls paint, Benjamin Moore Simply White OC-117 Eggshell Finish

> Accent Light Gray Wall Paint/ Dk gray Trim Benjamin Moore HC-172 (Light Gray Benjamin Moore CC-516 (dk. warm gray)

Vinyl Printed Graphic Wallpaper with Logo/ Quote

Elevation A: Proposed Storage/printer area

Elevation B: Proposed Pantry Renovation

## Elevation C: Proposed Bathroom Storage