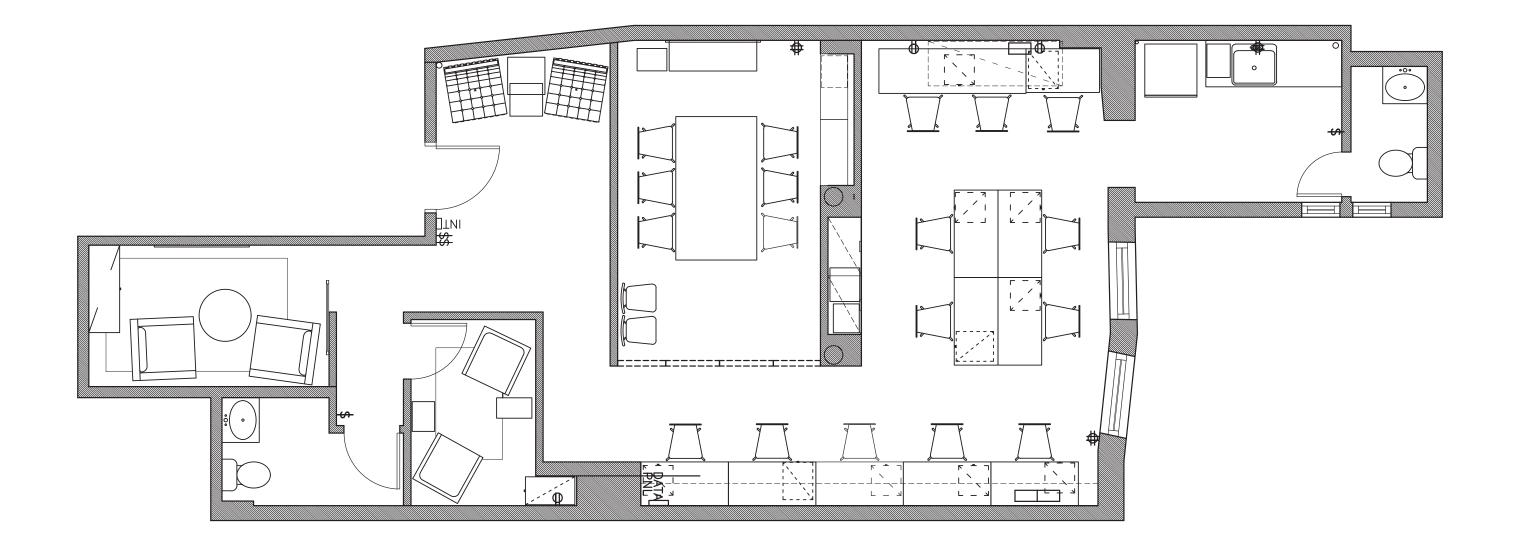

Vinyl Printed Graphic Wallpaper with Logo/ Quote

Elevation A: Proposed Storage/printer area

Elevation B: Proposed Pantry Renovation

## Elevation C: Proposed Bathroom Storage