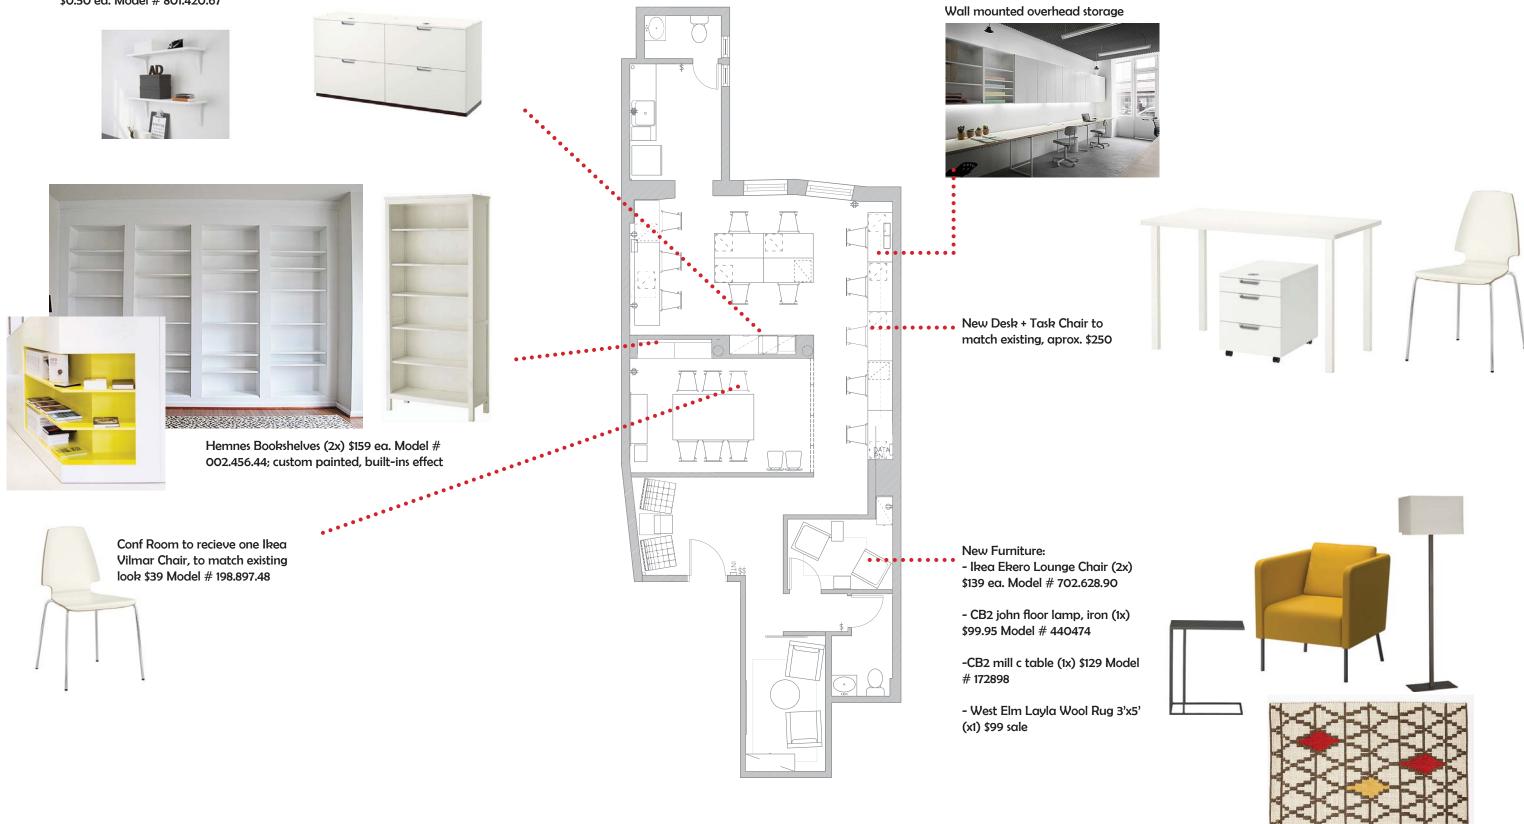

## Proposed Furniture

Ekby wall shelf (2x) \$6.99 ea. Model # 601.439.54 + Ekby Brackets, white (4x) \$0.50 ea. Model # 801.420.67 Galant Storage Combination with Files (1x) \$598 Model # 990.464.57

January 18, 2016